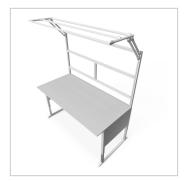

## Basic Line plus worktable | 900 mm | 10 mm solid plastic light grey | 1800 mm

Product number 1002955

## Product description

Sturdy base frame with sheet steel cladding Powder-coated in light grey RAI 7035. The manual height adjustment allows a flexible working posture adapted to the respective user. The work table is supplied pre-assembled in individual segments for complete assembly.

## **Product properties**

Part type Manual work tables

Table series Basic Line

Table centrepiece with Table centrepiece

Stroke 430 mm

Frame height 680 mm - 1110 mm

Table design With table top

**Load capacity** 400 Kg **Height adjustment** manual