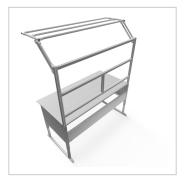

## Basic Line plus worktable | 900 mm | 10 mm solid plastic light grey | 1800 mm

Product number 1002955

## Product description

Sturdy base frame with sheet steel cladding Powder-coated in light grey RAI 7035. The manual height adjustment allows a flexible working posture adapted to the respective user. The work table is supplied pre-assembled in individual segments for complete assembly.

## **Product properties**

Part type Manual work tables

Table series Basic Line

Table centrepiece with Table centrepiece

Stroke 430 mm

Frame height 680 mm - 1110 mm

Table design With table top

**Load capacity** 400 Kg **Height adjustment** manual