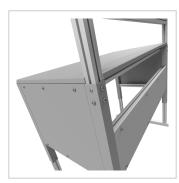

## Product description

Sturdy base frame with sheet steel cladding Powder-coated in light grey RAI 7035. The manual height adjustment allows a flexible working posture adapted to the respective user. The work table is supplied pre-assembled in individual segments for complete assembly.