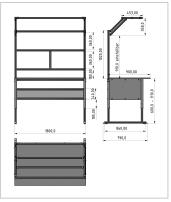

## **Product properties**

Part type Manual work tables

Table series Basic Line

Table centrepiece with Table centrepiece

Stroke 430 mm

Frame height 680 mm - 1110 mm

Table design With table top

**Load capacity** 400 Kg **Height adjustment** manual