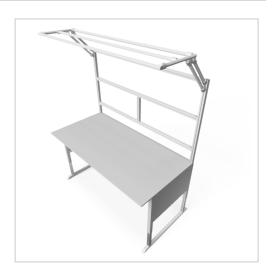

## Basic Line plus worktable | 900 mm | 10 mm solid plastic light grey | 1800 mm

Product number 1002955

## Product description

Sturdy base frame with sheet steel cladding Powder-coated in light grey RAI 7035. The manual height adjustment allows a flexible working posture adapted to the respective user. The work table is supplied pre-assembled in individual segments for complete assembly.

## **Product properties**

Part type Manual work tables

Table series Basic Line

Table centrepiece with Table centrepiece

Stroke 430 mm

Frame height 680 mm - 1110 mm

Table design With table top

**Load capacity** 400 Kg **Height adjustment** manual