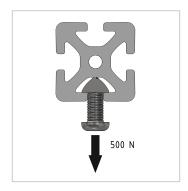

## **Product properties**

Material Al Mg Si 0.5 F25, artificially aged

6000 mm bar

Anodised E6EV1 10-15 µm silver

Tolerances EN 12020-2

Compatible with<br/>NutauszugskraftitemBreite Profil30 mmHöhe Profil30 mmSeriesSeries 6Delivery unitRodsContourSquare