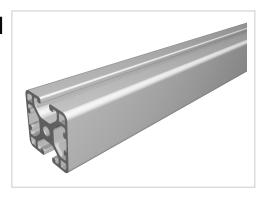

## Profile 6 30x30 2N180 light, natural

Product number PI-3130 SN6000

Weight 5.76kg Length 6000mm

## Product description

The profiles 6 light with closed grooves are suitable for weight-optimised assemblies of all kinds. With the closed groove side, visually appealing and low-maintenance constructions can be realised. The grooves and the core holes of the profiles 6 are designed for M6 screws.

**Execution** light

**Profile length** 

Size 30x30 mm

**Groove shape** 2 sides closed 180°

Colour natural