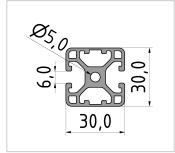

## **Product properties**

Material Al Mg Si 0.5 F25, artificially aged

6000 mm bar

Anodised E6EV1 10-15 µm silver

Tolerances EN 12020-2

Compatible with<br/>NutauszugskraftitemBreite Profil30 mmHöhe Profil30 mmSeriesSeries 6Delivery unitRodsContourSquare

**Execution** light

**Profile length** 

Size 30x30 mm

**Groove shape** 2 sides closed 180°

Colour natural