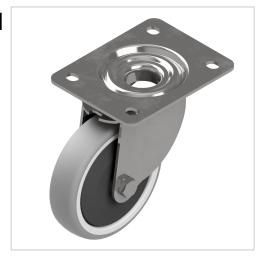

## Castor fixed D100, bright zinc-plated

**Product number** ZI-2178 **Weight** 1.4kg

## **Product properties**

Load capacity 160 kg

Roll type Swivel castor

Mounting type Screw-on plate

Compatible with item

Part type Apparatus castors

Roller diameter Ø 125 mm Series Series 8 ESD discharging Yes

Material Galvanized steel