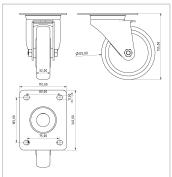

## **Product properties**

Load capacity 160 kg

Roll type Swivel castor

Mounting type Screw-on plate

Compatible with item

Part type Apparatus castors

Roller diameter Ø 125 mm Series Series 8 ESD discharging Yes

Material Galvanized steel