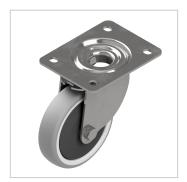

## Castor fixed D100, bright zinc-plated

**Product number** ZI-2178 **Weight** 1.4kg

## **Product properties**

Load capacity 160 kg

Roll type Swivel castor

Mounting type Screw-on plate

Compatible with item

Part type Apparatus castors

Roller diameter Ø 125 mm Series Series 8 ESD discharging Yes

Material Galvanized steel