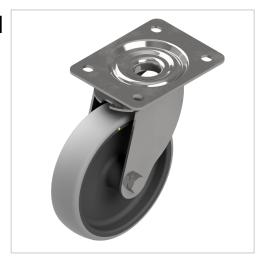

## Castor fixed D100, bright zinc-plated

**Product number** ZI-2180 **Weight** 2.1kg

## **Product properties**

Roll type Swivel castor

Mounting type Screw-on plate

Compatible with item

Part type Apparatus castors

Roller diameter Ø 160 mm Load capacity 260 kg Series 8

ESD discharging Yes

Material Galvanized steel