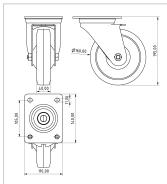

## **Product properties**

Roll type Swivel castor

Mounting type Screw-on plate

Compatible with item

Part type Apparatus castors

Roller diameter Ø 160 mm Load capacity 260 kg Series 8

ESD discharging Yes

Material Galvanized steel