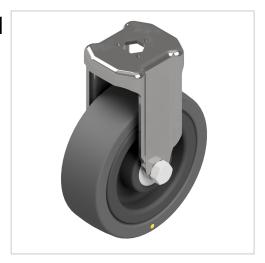

## Castor fixed D100, bright zinc-plated

**Product number** ZI-2189 **Weight** 0.58kg

## **Product properties**

Roll type Fixed castor
Mounting type Back hole
Compatible with item

Part type Apparatus castors

Roller diameter Ø 100 mm Series Series 8 Load capacity 80 kg ESD discharging Yes

Material Galvanized steel