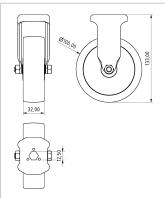

## **Product properties**

Roll type Fixed castor
Mounting type Back hole
Compatible with item

Part type Apparatus castors

Roller diameter Ø 100 mm Series Series 8 Load capacity 80 kg ESD discharging Yes

Material Galvanized steel