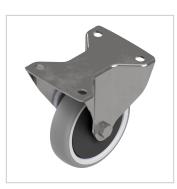

## Castor fixed D100, bright zinc-plated

Product number ZI-2193 Weight 1kg

## **Product properties**

| Roll type       | Fixed castor      |
|-----------------|-------------------|
| Mounting type   | Screw-on plate    |
| Compatible with | item              |
| Part type       | Apparatus castors |
| Roller diameter | Ø 125 mm          |
| Load capacity   | 250 kg            |
| Series          | Series 8          |
| ESD discharging | Yes               |
| Material        | Galvanized steel  |