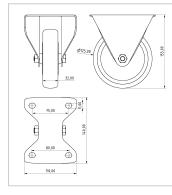

## **Product properties**

| Roll type       | Fixed castor      |
|-----------------|-------------------|
| Mounting type   | Screw-on plate    |
| Compatible with | item              |
| Part type       | Apparatus castors |
| Roller diameter | Ø 125 mm          |
| Load capacity   | 250 kg            |
| Series          | Series 8          |
| ESD discharging | Yes               |
| Material        | Galvanized steel  |