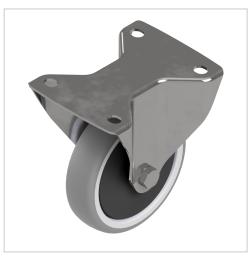

## Castor fixed D100, bright zinc-plated

Product number ZI-2193 Weight 1kg

## **Product properties**

| Roll type       | Fixed castor      |
|-----------------|-------------------|
| Mounting type   | Screw-on plate    |
| Compatible with | item              |
| Part type       | Apparatus castors |
| Roller diameter | Ø 125 mm          |
| Load capacity   | 250 kg            |
| Series          | Series 8          |
| ESD discharging | Yes               |
| Material        | Galvanized steel  |