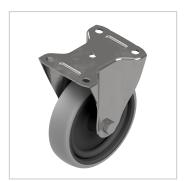

## Castor fixed D100, bright zinc-plated

**Product number** ZI-2195 **Weight** 1.4kg

## **Product properties**

Roll type Fixed castor

Mounting type Screw-on plate

Compatible with item

Part type Apparatus castors

Roller diameter Ø 160 mm Load capacity 260 kg Series Series 8

ESD discharging Yes