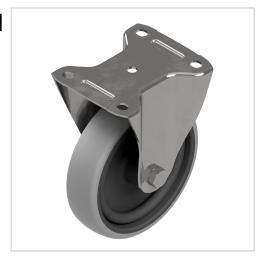

## Castor fixed D100, bright zinc-plated

**Product number** ZI-2195 **Weight** 1.4kg

## **Product properties**

Roll type Fixed castor

Mounting type Screw-on plate

Compatible with item

Part type Apparatus castors

Roller diameter Ø 160 mm Load capacity 260 kg Series Series 8

ESD discharging Yes