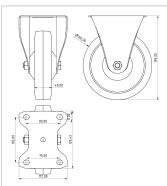

## **Product properties**

Roll type Fixed castor

Mounting type Screw-on plate

Compatible with item

Part type Apparatus castors

Roller diameter Ø 160 mm Load capacity 260 kg Series Series 8

ESD discharging Yes