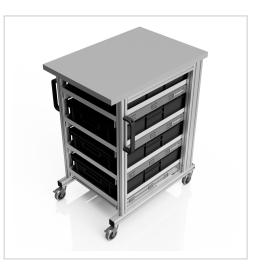

# ESD system table Pro basic module 51x72 | with euro container | ESD 30 mm melamine resin board light grey

Product number 1017540 Weight 70kg

#### **Key Features:**

- Dimensions: 51 x 72 cm
- Material: 30 mm ESD melamine resin tabletop in light gray
- Load Capacity: High weight-bearing capacity for heavy equipment and materials
- Mobility: Equipped with high-quality wheels for easy movement and locking