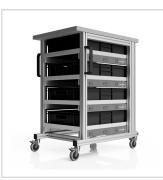

# ESD system table Pro basic module 51x72 | with euro container | ESD 30 mm melamine resin board light grey

Product number 1017540 Weight 70kg

#### **Key Features:**

- Dimensions: 51 x 72 cm
- Material: 30 mm ESD melamine resin tabletop in light gray
- Load Capacity: High weight-bearing capacity for heavy equipment and materials
- Mobility: Equipped with high-quality wheels for easy movement and locking