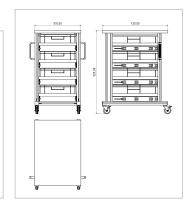

#### **Key Features:**

- Dimensions: 51 x 72 cm
- Material: 30 mm ESD melamine resin tabletop in light gray
- Load Capacity: High weight-bearing capacity for heavy equipment and materials
- Mobility: Equipped with high-quality wheels for easy movement and locking