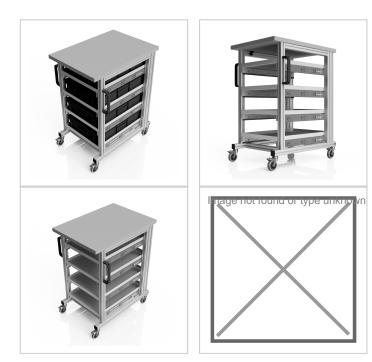

# ESD system table Pro basic module 51x72 | with euro container | ESD 30 mm melamine resin board light grey

Product number 1017540 Weight 70kg

#### **Key Features:**

- Dimensions: 51 x 72 cm
- Material: 30 mm ESD melamine resin tabletop in light gray
- Load Capacity: High weight-bearing capacity for heavy equipment and materials
- Mobility: Equipped with high-quality wheels for easy movement and locking