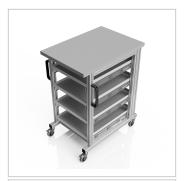

# ESD system table Pro basic module 51x72 | without euro container | ESD 30 mm melamine resin board light grey

Product number 1017541 Weight 70kg

### Product description

**Professional Workspace for ESD-Sensitive Materials** 

Our **ESD System Table Pro Base Module (51x72 cm)** provides a robust and versatile solution for the safe handling of ESD-sensitive materials. This table combines the stability of a workbench with the flexibility of a system cart, making it ideal for demanding industrial environments.

#### **Key Features:**

- Dimensions: 51 x 72 cm
- Material: 30 mm ESD melamine resin tabletop in light gray
- Load Capacity: High weight-bearing capacity for heavy equipment and materials
- Mobility: Equipped with high-quality wheels for easy movement and locking