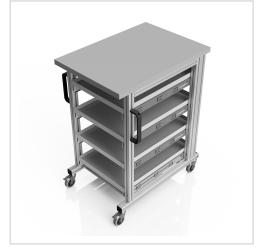

# ESD system table Pro basic module 51x72 | without euro container | ESD 30 mm melamine resin board light grey

Product number 1017541 Weight 70kg

### Product description

**Professional Workspace for ESD-Sensitive Materials** 

Our **ESD System Table Pro Base Module (51x72 cm)** provides a robust and versatile solution for the safe handling of ESD-sensitive materials. This table combines the stability of a workbench with the flexibility of a system cart, making it ideal for demanding industrial environments.

#### **Key Features:**

- Dimensions: 51 x 72 cm
- Material: 30 mm ESD melamine resin tabletop in light gray
- Load Capacity: High weight-bearing capacity for heavy equipment and materials
- Mobility: Equipped with high-quality wheels for easy movement and locking

#### Advantages:

- Effective ESD Protection: Prevents electrostatic discharges that could damage sensitive electronic components
- Stability: Sturdy construction for use in demanding environments
- Flexibility: Adjustable shelves and ergonomic working height