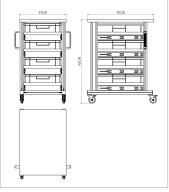

# ESD system table Pro basic module 51x72 | without euro container | ESD 30 mm melamine resin board light grey

Product number 1017541 Weight 70kg

#### **Key Features:**

- Dimensions: 51 x 72 cm
- Material: 30 mm ESD melamine resin tabletop in light gray
- Load Capacity: High weight-bearing capacity for heavy equipment and materials
- Mobility: Equipped with high-quality wheels for easy movement and locking