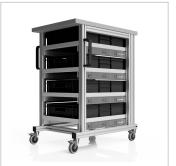

# ESD system table Pro basic module 51x72 | without euro container | ESD 30 mm melamine resin board light grey

Product number 1017541 Weight 70kg

### Product description

**Professional Workspace for ESD-Sensitive Materials** 

Our **ESD System Table Pro Base Module (51x72 cm)** provides a robust and versatile solution for the safe handling of ESD-sensitive materials. This table combines the stability of a workbench with the flexibility of a system cart, making it ideal for demanding industrial environments.

#### **Key Features:**

- Dimensions: 51 x 72 cm
- Material: 30 mm ESD melamine resin tabletop in light gray
- Load Capacity: High weight-bearing capacity for heavy equipment and materials
- Mobility: Equipped with high-quality wheels for easy movement and locking