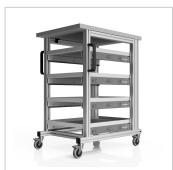

# ESD system table Pro basic module 51x72 | without euro container | ESD 30 mm melamine resin board light grey

Product number 1017541 Weight 70kg

### Product description

**Professional Workspace for ESD-Sensitive Materials** 

Our **ESD System Table Pro Base Module (51x72 cm)** provides a robust and versatile solution for the safe handling of ESD-sensitive materials. This table combines the stability of a workbench with the flexibility of a system cart, making it ideal for demanding industrial environments.

#### **Key Features:**

- Dimensions: 51 x 72 cm
- Material: 30 mm ESD melamine resin tabletop in light gray
- Load Capacity: High weight-bearing capacity for heavy equipment and materials
- Mobility: Equipped with high-quality wheels for easy movement and locking

#### Advantages:

- Effective ESD Protection: Prevents electrostatic discharges that could damage sensitive electronic components
- Stability: Sturdy construction for use in demanding environments
- Flexibility: Adjustable shelves and ergonomic working height