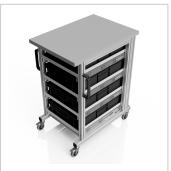

# ESD system table Pro basic module 51x72 | without euro container | ESD 30 mm melamine resin board light grey

Product number 1017541 Weight 70kg

### Product description

**Professional Workspace for ESD-Sensitive Materials** 

Our **ESD System Table Pro Base Module (51x72 cm)** provides a robust and versatile solution for the safe handling of ESD-sensitive materials. This table combines the stability of a workbench with the flexibility of a system cart, making it ideal for demanding industrial environments.

#### **Key Features:**

- Dimensions: 51 x 72 cm
- Material: 30 mm ESD melamine resin tabletop in light gray
- Load Capacity: High weight-bearing capacity for heavy equipment and materials
- Mobility: Equipped with high-quality wheels for easy movement and locking