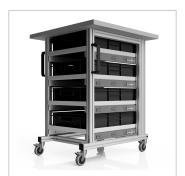

### Product description

**Professional Workspace for ESD-Sensitive Materials** 

Our **ESD System Table Pro Base Module (70x72 cm)** provides a robust and versatile solution for the safe handling of ESD-sensitive materials. This table combines the stability of a workbench with the flexibility of a system cart, making it ideal for demanding industrial environments.

#### **Key Features:**

- Dimensions: 70 x 72 cm
- Material: 30 mm ESD melamine resin tabletop in light gray
- Load Capacity: High weight-bearing capacity for heavy equipment and materials
- Mobility: Equipped with high-quality wheels for easy movement and locking

#### Advantages:

- Effective ESD Protection: Prevents electrostatic discharges that could damage sensitive electronic components
- Stability: Sturdy construction for use in demanding environments
- Flexibility: Adjustable shelves and ergonomic working height