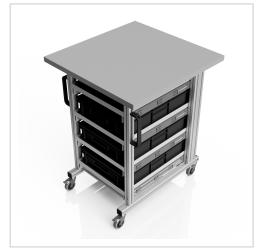

### Product description

**Professional Workspace for ESD-Sensitive Materials** 

Our **ESD System Table Pro Base Module (70x72 cm)** provides a robust and versatile solution for the safe handling of ESD-sensitive materials. This table combines the stability of a workbench with the flexibility of a system cart, making it ideal for demanding industrial environments.

#### **Key Features:**

- Dimensions: 70 x 72 cm
- Material: 30 mm ESD melamine resin tabletop in light gray
- Load Capacity: High weight-bearing capacity for heavy equipment and materials
- Mobility: Equipped with high-quality wheels for easy movement and locking

#### Advantages:

- Effective ESD Protection: Prevents electrostatic discharges that could damage sensitive electronic components
- Stability: Sturdy construction for use in demanding environments
- Flexibility: Adjustable shelves and ergonomic working height