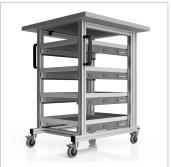

### Product description

**Professional Workspace for ESD-Sensitive Materials** 

Our **ESD System Table Pro Base Module (70x72 cm)** provides a robust and versatile solution for the safe handling of ESD-sensitive materials. This table combines the stability of a workbench with the flexibility of a system cart, making it ideal for demanding industrial environments.

#### **Key Features:**

- Dimensions: 70 x 72 cm
- Material: 30 mm ESD melamine resin tabletop in light gray
- Load Capacity: High weight-bearing capacity for heavy equipment and materials
- Mobility: Equipped with high-quality wheels for easy movement and locking

#### Advantages:

- Effective ESD Protection: Prevents electrostatic discharges that could damage sensitive electronic components
- Stability: Sturdy construction for use in demanding environments
- Flexibility: Adjustable shelves and ergonomic working height