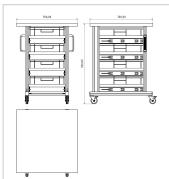

# ESD system table Pro basic module 70x72 | with euro container | ESD 30 mm melamine resin board light grey

Product number 1017544 Weight 70kg

#### **Key Features:**

- Dimensions: 70 x 72 cm
- Material: 30 mm ESD melamine resin tabletop in light gray
- Load Capacity: High weight-bearing capacity for heavy equipment and materials
- Mobility: Equipped with high-quality wheels for easy movement and locking