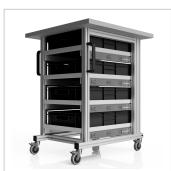

### Product description

**Professional Workspace for ESD-Sensitive Materials** 

Our **ESD System Table Pro Base Module (70x72 cm)** provides a robust and versatile solution for the safe handling of ESD-sensitive materials. This table combines the stability of a workbench with the flexibility of a system cart, making it ideal for demanding industrial environments.

#### **Key Features:**

- Dimensions: 70 x 72 cm
- Material: 30 mm ESD melamine resin tabletop in light gray
- Load Capacity: High weight-bearing capacity for heavy equipment and materials
- Mobility: Equipped with high-quality wheels for easy movement and locking

#### Advantages:

- Effective ESD Protection: Prevents electrostatic discharges that could damage sensitive electronic components
- Stability: Sturdy construction for use in demanding environments
- Flexibility: Adjustable shelves and ergonomic working height

#### **Additional Benefits:**

- Versatile Applications: Ideal for laboratories, workshops, and production facilities
- Complementary Accessories: Wide range of accessories for a customized workstation solution
- Quality: Durable materials for long-term use