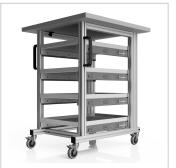

### Product description

**Professional Workspace for ESD-Sensitive Materials** 

Our **ESD System Table Pro Base Module (70x72 cm)** provides a robust and versatile solution for the safe handling of ESD-sensitive materials. This table combines the stability of a workbench with the flexibility of a system cart, making it ideal for demanding industrial environments.

#### **Key Features:**

- Dimensions: 70 x 72 cm
- Material: 30 mm ESD melamine resin tabletop in light gray
- Load Capacity: High weight-bearing capacity for heavy equipment and materials
- Mobility: Equipped with high-quality wheels for easy movement and locking

#### Advantages:

- Effective ESD Protection: Prevents electrostatic discharges that could damage sensitive electronic components
- Stability: Sturdy construction for use in demanding environments
- Flexibility: Adjustable shelves and ergonomic working height