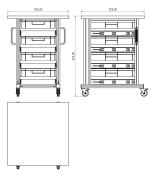

#### **Key Features:**

- Dimensions: 70 x 72 cm
- Material: 30 mm ESD melamine resin tabletop in light gray
- Load Capacity: High weight-bearing capacity for heavy equipment and materials
- Mobility: Equipped with high-quality wheels for easy movement and locking