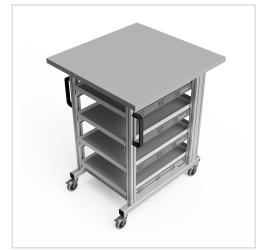

### Product description

**Professional Workspace for ESD-Sensitive Materials** 

Our **ESD System Table Pro Base Module (70x72 cm)** provides a robust and versatile solution for the safe handling of ESD-sensitive materials. This table combines the stability of a workbench with the flexibility of a system cart, making it ideal for demanding industrial environments.

#### **Key Features:**

- Dimensions: 70 x 72 cm
- Material: 30 mm ESD melamine resin tabletop in light gray
- Load Capacity: High weight-bearing capacity for heavy equipment and materials
- Mobility: Equipped with high-quality wheels for easy movement and locking

#### Advantages:

- Effective ESD Protection: Prevents electrostatic discharges that could damage sensitive electronic components
- Stability: Sturdy construction for use in demanding environments
- Flexibility: Adjustable shelves and ergonomic working height