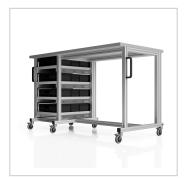

# ESD system table Pro 1480x720 mm | 0 cm | with euro container | ESD 30 mm melamine resin board light grey

Product number 1017552 Weight 90kg

### Product description

**Professional Solution for ESD-Sensitive Work Environments** 

Our **ESD System Table Pro (1480x720 mm)** provides a robust and versatile solution for the safe handling of ESD-sensitive materials. This table combines the stability of a workbench with the flexibility of a system cart, making it ideal for demanding industrial environments.

#### **Key Features:**

- **Dimensions:** 1480 x 720 mm
- Material: 30 mm ESD melamine resin tabletop in light gray
- Load Capacity: High weight-bearing capacity for heavy equipment and materials
- Adjustability: Height-adjustable legs for ergonomic working

#### Advantages:

- Effective ESD Protection: Prevents electrostatic discharges that could damage sensitive electronic components
- Stability: Sturdy construction for use in demanding environments
- Mobility: Equipped with high-quality wheels for easy movement and locking