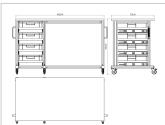

# ESD system table Pro 1480x720 mm | 0 cm | with euro container | ESD 30 mm melamine resin board light grey

Product number 1017552 Weight 90kg

#### **Key Features:**

- **Dimensions:** 1480 x 720 mm
- Material: 30 mm ESD melamine resin tabletop in light gray
- Load Capacity: High weight-bearing capacity for heavy equipment and materials
- Adjustability: Height-adjustable legs for ergonomic working