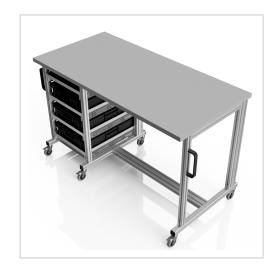

# ESD system table Pro 1480x720 mm | 0 cm | with euro container | ESD 30 mm melamine resin board light grey

Product number 1017552 Weight 90kg

### Product description

**Professional Solution for ESD-Sensitive Work Environments** 

Our **ESD System Table Pro (1480x720 mm)** provides a robust and versatile solution for the safe handling of ESD-sensitive materials. This table combines the stability of a workbench with the flexibility of a system cart, making it ideal for demanding industrial environments.

#### **Key Features:**

- **Dimensions:** 1480 x 720 mm
- Material: 30 mm ESD melamine resin tabletop in light gray
- Load Capacity: High weight-bearing capacity for heavy equipment and materials
- Adjustability: Height-adjustable legs for ergonomic working

#### Advantages:

- Effective ESD Protection: Prevents electrostatic discharges that could damage sensitive electronic components
- Stability: Sturdy construction for use in demanding environments
- Mobility: Equipped with high-quality wheels for easy movement and locking