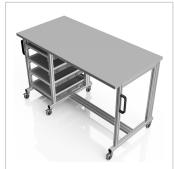

# ESD system table Pro 1480x720 mm | 0 cm | with euro container | ESD 30 mm melamine resin board light grey

Product number 1017552 Weight 90kg

### Product description

**Professional Solution for ESD-Sensitive Work Environments** 

Our **ESD System Table Pro (1480x720 mm)** provides a robust and versatile solution for the safe handling of ESD-sensitive materials. This table combines the stability of a workbench with the flexibility of a system cart, making it ideal for demanding industrial environments.

#### **Key Features:**

- **Dimensions:** 1480 x 720 mm
- Material: 30 mm ESD melamine resin tabletop in light gray
- Load Capacity: High weight-bearing capacity for heavy equipment and materials
- Adjustability: Height-adjustable legs for ergonomic working

#### Advantages:

- Effective ESD Protection: Prevents electrostatic discharges that could damage sensitive electronic components
- Stability: Sturdy construction for use in demanding environments
- Mobility: Equipped with high-quality wheels for easy movement and locking