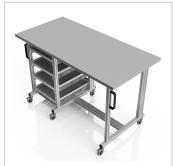

# ESD system table Pro 1480x720 mm | 10 cm pro Seite | with euro container | ESD 30 mm melamine resin board light grey

Product number 1017548 Weight 90kg

### Product description

**Professional Solution for ESD-Sensitive Work Environments** 

Our **ESD System Table Pro (1480x720 mm)** provides a robust and versatile solution for the safe handling of ESD-sensitive materials. This table combines the stability of a workbench with the flexibility of a system cart, making it ideal for demanding industrial environments.

#### **Key Features:**

- **Dimensions:** 1480 x 720 mm
- Material: 30 mm ESD melamine resin tabletop in light gray
- Load Capacity: High weight-bearing capacity for heavy equipment and materials
- Adjustability: Height-adjustable legs for ergonomic working

#### Advantages:

- Effective ESD Protection: Prevents electrostatic discharges that could damage sensitive electronic components
- Stability: Sturdy construction for use in demanding environments
- Mobility: Equipped with high-quality wheels for easy movement and locking

#### **Additional Benefits:**

- Versatile Applications: Ideal for laboratories, workshops, and production facilities
- Complementary Accessories: Wide range of accessories for a customized workstation solution
- Quality: Durable materials for long-term use