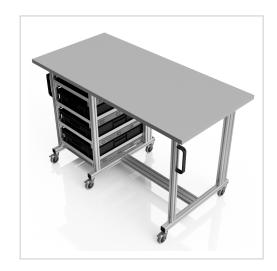

# ESD system table Pro 1480x720 mm | 10 cm pro Seite | with euro container | ESD 30 mm melamine resin board light grey

Product number 1017548 Weight 90kg

### Product description

**Professional Solution for ESD-Sensitive Work Environments** 

Our **ESD System Table Pro (1480x720 mm)** provides a robust and versatile solution for the safe handling of ESD-sensitive materials. This table combines the stability of a workbench with the flexibility of a system cart, making it ideal for demanding industrial environments.

#### **Key Features:**

- **Dimensions:** 1480 x 720 mm
- Material: 30 mm ESD melamine resin tabletop in light gray
- Load Capacity: High weight-bearing capacity for heavy equipment and materials
- Adjustability: Height-adjustable legs for ergonomic working

#### Advantages:

- Effective ESD Protection: Prevents electrostatic discharges that could damage sensitive electronic components
- Stability: Sturdy construction for use in demanding environments
- Mobility: Equipped with high-quality wheels for easy movement and locking

#### **Additional Benefits:**

- Versatile Applications: Ideal for laboratories, workshops, and production facilities
- Complementary Accessories: Wide range of accessories for a customized workstation solution
- Quality: Durable materials for long-term use