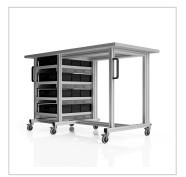

# ESD system table Pro 1480x720 mm | 10 cm pro Seite | with euro container | ESD 30 mm melamine resin board light grey

Product number 1017548 Weight 90kg

### Product description

**Professional Solution for ESD-Sensitive Work Environments** 

Our **ESD System Table Pro (1480x720 mm)** provides a robust and versatile solution for the safe handling of ESD-sensitive materials. This table combines the stability of a workbench with the flexibility of a system cart, making it ideal for demanding industrial environments.

#### **Key Features:**

- **Dimensions:** 1480 x 720 mm
- Material: 30 mm ESD melamine resin tabletop in light gray
- Load Capacity: High weight-bearing capacity for heavy equipment and materials
- Adjustability: Height-adjustable legs for ergonomic working

#### Advantages:

- Effective ESD Protection: Prevents electrostatic discharges that could damage sensitive electronic components
- Stability: Sturdy construction for use in demanding environments
- Mobility: Equipped with high-quality wheels for easy movement and locking

#### **Additional Benefits:**

- Versatile Applications: Ideal for laboratories, workshops, and production facilities
- Complementary Accessories: Wide range of accessories for a customized workstation solution
- Quality: Durable materials for long-term use