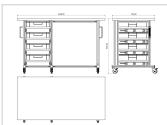

# ESD system table Pro 1480x720 mm | 10 cm pro Seite | with euro container | ESD 30 mm melamine resin board light grey

Product number 1017548 Weight 90kg

### Product description

**Professional Solution for ESD-Sensitive Work Environments** 

Our **ESD System Table Pro (1480x720 mm)** provides a robust and versatile solution for the safe handling of ESD-sensitive materials. This table combines the stability of a workbench with the flexibility of a system cart, making it ideal for demanding industrial environments.

#### **Key Features:**

- **Dimensions:** 1480 x 720 mm
- Material: 30 mm ESD melamine resin tabletop in light gray
- Load Capacity: High weight-bearing capacity for heavy equipment and materials
- Adjustability: Height-adjustable legs for ergonomic working