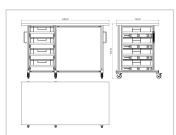

# ESD system table Pro 1480x720 mm | 10 cm pro Seite | without euro container | ESD 30 mm melamine resin board light grey

Product number 1017549 Weight 90kg

#### **Key Features:**

- **Dimensions:** 1480 x 720 mm
- Material: 30 mm ESD melamine resin tabletop in light gray
- Load Capacity: High weight-bearing capacity for heavy equipment and materials
- Adjustability: Height-adjustable legs for ergonomic working