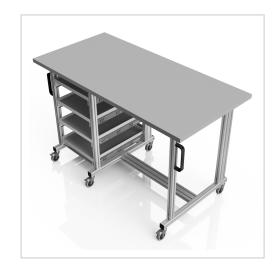

# ESD system table Pro 1480x720 mm | 10 cm pro Seite | without euro container | ESD 30 mm melamine resin board light grey

Product number 1017549 Weight 90kg

### Product description

**Professional Solution for ESD-Sensitive Work Environments** 

Our **ESD System Table Pro (1480x720 mm)** provides a robust and versatile solution for the safe handling of ESD-sensitive materials. This table combines the stability of a workbench with the flexibility of a system cart, making it ideal for demanding industrial environments.

#### **Key Features:**

- **Dimensions:** 1480 x 720 mm
- Material: 30 mm ESD melamine resin tabletop in light gray
- Load Capacity: High weight-bearing capacity for heavy equipment and materials
- Adjustability: Height-adjustable legs for ergonomic working

#### Advantages:

- Effective ESD Protection: Prevents electrostatic discharges that could damage sensitive electronic components
- Stability: Sturdy construction for use in demanding environments
- Mobility: Equipped with high-quality wheels for easy movement and locking