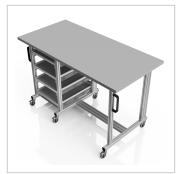

# ESD system table Pro 1480x720 mm | 10 cm pro Seite | without euro container | ESD 30 mm melamine resin board light grey

Product number 1017549 Weight 90kg

### Product description

**Professional Solution for ESD-Sensitive Work Environments** 

Our **ESD System Table Pro (1480x720 mm)** provides a robust and versatile solution for the safe handling of ESD-sensitive materials. This table combines the stability of a workbench with the flexibility of a system cart, making it ideal for demanding industrial environments.

#### **Key Features:**

- **Dimensions:** 1480 x 720 mm
- Material: 30 mm ESD melamine resin tabletop in light gray
- Load Capacity: High weight-bearing capacity for heavy equipment and materials
- Adjustability: Height-adjustable legs for ergonomic working

#### Advantages:

- Effective ESD Protection: Prevents electrostatic discharges that could damage sensitive electronic components
- Stability: Sturdy construction for use in demanding environments
- Mobility: Equipped with high-quality wheels for easy movement and locking