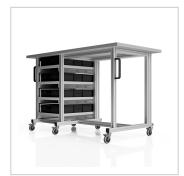

# ESD system table Pro 1480x720 mm | 10 cm pro Seite | without euro container | ESD 30 mm melamine resin board light grey

Product number 1017549 Weight 90kg

### Product description

**Professional Solution for ESD-Sensitive Work Environments** 

Our **ESD System Table Pro (1480x720 mm)** provides a robust and versatile solution for the safe handling of ESD-sensitive materials. This table combines the stability of a workbench with the flexibility of a system cart, making it ideal for demanding industrial environments.

#### **Key Features:**

- **Dimensions:** 1480 x 720 mm
- Material: 30 mm ESD melamine resin tabletop in light gray
- Load Capacity: High weight-bearing capacity for heavy equipment and materials
- Adjustability: Height-adjustable legs for ergonomic working

#### Advantages:

- Effective ESD Protection: Prevents electrostatic discharges that could damage sensitive electronic components
- Stability: Sturdy construction for use in demanding environments
- Mobility: Equipped with high-quality wheels for easy movement and locking