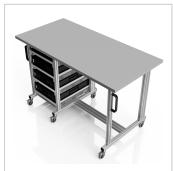

# ESD system table Pro 1480x720 mm | 10 cm pro Seite | without euro container | ESD 30 mm melamine resin board light grey

Product number 1017549 Weight 90kg

### Product description

**Professional Solution for ESD-Sensitive Work Environments** 

Our **ESD System Table Pro (1480x720 mm)** provides a robust and versatile solution for the safe handling of ESD-sensitive materials. This table combines the stability of a workbench with the flexibility of a system cart, making it ideal for demanding industrial environments.

#### **Key Features:**

- **Dimensions:** 1480 x 720 mm
- Material: 30 mm ESD melamine resin tabletop in light gray
- Load Capacity: High weight-bearing capacity for heavy equipment and materials
- Adjustability: Height-adjustable legs for ergonomic working

#### Advantages:

- Effective ESD Protection: Prevents electrostatic discharges that could damage sensitive electronic components
- Stability: Sturdy construction for use in demanding environments
- Mobility: Equipped with high-quality wheels for easy movement and locking