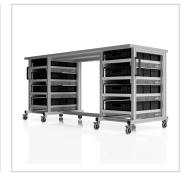

# ESD system table Pro 1980x720 mm | 0 cm | with euro container | ESD 30 mm melamine resin board light grey

Product number 1017560 Weight 110kg

### Product description

**Professional Workspace for ESD-Sensitive Materials** 

Our **ESD System Table Pro (1980x720 mm)** provides a robust and versatile solution for the safe handling of ESD-sensitive materials. This table combines the stability of a workbench with the flexibility of a system cart, making it ideal for demanding industrial environments.

#### **Key Features:**

- **Dimensions:** 1980 x 720 mm
- Material: 30 mm ESD melamine resin tabletop in light gray
- Load Capacity: High weight-bearing capacity for heavy equipment and materials
- Adjustability: Height-adjustable legs for ergonomic working

#### Advantages:

- Effective ESD Protection: Prevents electrostatic discharges that could damage sensitive electronic components
- Stability: Sturdy construction for use in demanding environments
- Mobility: Equipped with high-quality wheels for easy movement and locking