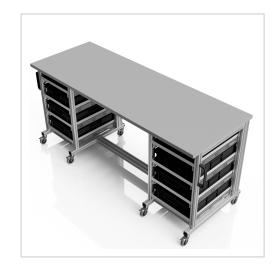

# ESD system table Pro 1980x720 mm | 0 cm | with euro container | ESD 30 mm melamine resin board light grey

Product number 1017560 Weight 110kg

### Product description

**Professional Workspace for ESD-Sensitive Materials** 

Our **ESD System Table Pro (1980x720 mm)** provides a robust and versatile solution for the safe handling of ESD-sensitive materials. This table combines the stability of a workbench with the flexibility of a system cart, making it ideal for demanding industrial environments.

#### **Key Features:**

- **Dimensions:** 1980 x 720 mm
- Material: 30 mm ESD melamine resin tabletop in light gray
- Load Capacity: High weight-bearing capacity for heavy equipment and materials
- Adjustability: Height-adjustable legs for ergonomic working

#### Advantages:

- Effective ESD Protection: Prevents electrostatic discharges that could damage sensitive electronic components
- Stability: Sturdy construction for use in demanding environments
- Mobility: Equipped with high-quality wheels for easy movement and locking