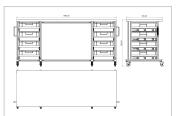

# ESD system table Pro 1980x720 mm | 0 cm | with euro container | ESD 30 mm melamine resin board light grey

Product number 1017560 Weight 110kg

### Product description

**Professional Workspace for ESD-Sensitive Materials** 

Our **ESD System Table Pro (1980x720 mm)** provides a robust and versatile solution for the safe handling of ESD-sensitive materials. This table combines the stability of a workbench with the flexibility of a system cart, making it ideal for demanding industrial environments.

#### **Key Features:**

- **Dimensions:** 1980 x 720 mm
- Material: 30 mm ESD melamine resin tabletop in light gray
- Load Capacity: High weight-bearing capacity for heavy equipment and materials
- Adjustability: Height-adjustable legs for ergonomic working