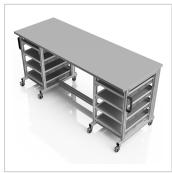

# ESD system table Pro 1980x720 mm | 0 cm | with euro container | ESD 30 mm melamine resin board light grey

Product number 1017560 Weight 110kg

### Product description

**Professional Workspace for ESD-Sensitive Materials** 

Our **ESD System Table Pro (1980x720 mm)** provides a robust and versatile solution for the safe handling of ESD-sensitive materials. This table combines the stability of a workbench with the flexibility of a system cart, making it ideal for demanding industrial environments.

#### **Key Features:**

- **Dimensions:** 1980 x 720 mm
- Material: 30 mm ESD melamine resin tabletop in light gray
- Load Capacity: High weight-bearing capacity for heavy equipment and materials
- Adjustability: Height-adjustable legs for ergonomic working

#### Advantages:

- Effective ESD Protection: Prevents electrostatic discharges that could damage sensitive electronic components
- Stability: Sturdy construction for use in demanding environments
- Mobility: Equipped with high-quality wheels for easy movement and locking