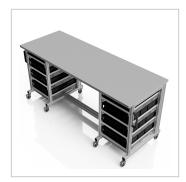

# ESD system table Pro 1980x720 mm | 0 cm | with euro container | ESD 30 mm melamine resin board light grey

Product number 1017560 Weight 110kg

### Product description

**Professional Workspace for ESD-Sensitive Materials** 

Our **ESD System Table Pro (1980x720 mm)** provides a robust and versatile solution for the safe handling of ESD-sensitive materials. This table combines the stability of a workbench with the flexibility of a system cart, making it ideal for demanding industrial environments.

#### **Key Features:**

- **Dimensions:** 1980 x 720 mm
- Material: 30 mm ESD melamine resin tabletop in light gray
- Load Capacity: High weight-bearing capacity for heavy equipment and materials
- Adjustability: Height-adjustable legs for ergonomic working

#### Advantages:

- Effective ESD Protection: Prevents electrostatic discharges that could damage sensitive electronic components
- Stability: Sturdy construction for use in demanding environments
- Mobility: Equipped with high-quality wheels for easy movement and locking