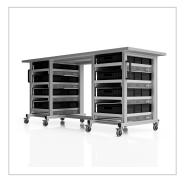

y: Height-adjustable legs for ergonomic working

#### Advantages:

- Effective ESD Protection: Prevents electrostatic discharges that could damage sensitive electronic components
- Stability: Sturdy construction for use in demanding environments
- Mobility: Equipped with high-quality wheels for easy movement and locking

#### **Additional Benefits:**

- Versatile Applications: Ideal for laboratories, workshops, and production facilities
- Complementary Accessories: Wide range of accessories for a customized workstation solution
- Quality: Durable materials for long-term use

Discover more about this high-quality ESD system table and other innovative products at maunsystem.

## Product properties

Part type System tables
Table series System tables

ESD discharging Yes



# More images