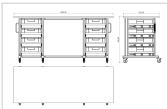

# ESD system table Pro 1980x720 mm | 10 cm pro Seite | with euro container | ESD 30 mm melamine resin board light grey

Product number 1017556 Weight 110kg

### Product description

**Professional Workspace for ESD-Sensitive Materials** 

Our **ESD System Table Pro (1980x720 mm)** provides a robust and versatile solution for the safe handling of ESD-sensitive materials. This table combines the stability of a workbench with the flexibility of a system cart, making it ideal for demanding industrial environments.

#### **Key Features:**

- **Dimensions:** 1980 x 720 mm
- Material: 30 mm ESD melamine resin tabletop in light gray
- Load Capacity: High weight-bearing capacity for heavy equipment and materials
- Adjustability: Height-adjustable legs for ergonomic working