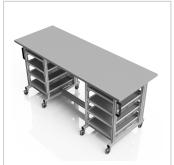

ity: Height-adjustable legs for ergonomic working

#### Advantages:

- Effective ESD Protection: Prevents electrostatic discharges that could damage sensitive electronic components
- Stability: Sturdy construction for use in demanding environments
- Mobility: Equipped with high-quality wheels for easy movement and locking

#### **Additional Benefits:**

- Versatile Applications: Ideal for laboratories, workshops, and production facilities
- Complementary Accessories: Wide range of accessories for a customized workstation solution
- Quality: Durable materials for long-term use

Discover more about this high-quality ESD system table and other innovative products at maunsystem.

## Product properties

Part type System tables
Table series System tables

ESD discharging Yes



# More images