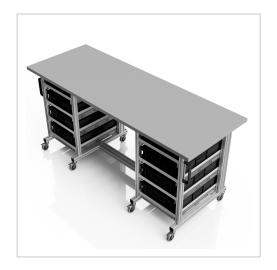

# ESD system table Pro 1980x720 mm | 10 cm pro Seite | with euro container | ESD 30 mm melamine resin board light grey

Product number 1017556 Weight 110kg

### Product description

**Professional Workspace for ESD-Sensitive Materials** 

Our **ESD System Table Pro (1980x720 mm)** provides a robust and versatile solution for the safe handling of ESD-sensitive materials. This table combines the stability of a workbench with the flexibility of a system cart, making it ideal for demanding industrial environments.

#### **Key Features:**

- **Dimensions:** 1980 x 720 mm
- Material: 30 mm ESD melamine resin tabletop in light gray
- Load Capacity: High weight-bearing capacity for heavy equipment and materials
- Adjustability: Height-adjustable legs for ergonomic working

#### Advantages:

- Effective ESD Protection: Prevents electrostatic discharges that could damage sensitive electronic components
- Stability: Sturdy construction for use in demanding environments
- Mobility: Equipped with high-quality wheels for easy movement and locking