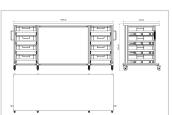

# ESD system table Pro 1980x720 mm | 0 cm | without euro container | ESD 30 mm melamine resin board light grey

Product number 1017561 Weight 110kg

### Product description

**Professional Workspace for ESD-Sensitive Materials** 

Our **ESD System Table Pro (1980x720 mm)** provides a robust and versatile solution for the safe handling of ESD-sensitive materials. This table combines the stability of a workbench with the flexibility of a system cart, making it ideal for demanding industrial environments.

#### **Key Features:**

- **Dimensions:** 1980 x 720 mm
- Material: 30 mm ESD melamine resin tabletop in light gray
- Load Capacity: High weight-bearing capacity for heavy equipment and materials
- Adjustability: Height-adjustable legs for ergonomic working

#### Advantages:

- Effective ESD Protection: Prevents electrostatic discharges that could damage sensitive electronic components
- Stability: Sturdy construction for use in demanding environments
- Mobility: Equipped with high-quality wheels for easy movement and locking

#### **Additional Benefits:**

- Versatile Applications: Ideal for laboratories, workshops, and production facilities
- Complementary Accessories: Wide range of accessories for a customized workstation solution
- Quality: Durable materials for long-term use