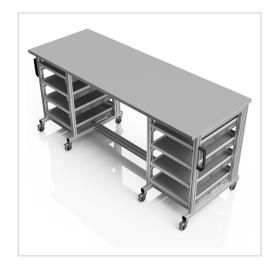

# ESD system table Pro 1980x720 mm | 0 cm | without euro container | ESD 30 mm melamine resin board light grey

Product number 1017561 Weight 110kg

### Product description

**Professional Workspace for ESD-Sensitive Materials** 

Our **ESD System Table Pro (1980x720 mm)** provides a robust and versatile solution for the safe handling of ESD-sensitive materials. This table combines the stability of a workbench with the flexibility of a system cart, making it ideal for demanding industrial environments.

#### **Key Features:**

- **Dimensions:** 1980 x 720 mm
- Material: 30 mm ESD melamine resin tabletop in light gray
- Load Capacity: High weight-bearing capacity for heavy equipment and materials
- Adjustability: Height-adjustable legs for ergonomic working

#### Advantages:

- Effective ESD Protection: Prevents electrostatic discharges that could damage sensitive electronic components
- Stability: Sturdy construction for use in demanding environments
- Mobility: Equipped with high-quality wheels for easy movement and locking

#### **Additional Benefits:**

- Versatile Applications: Ideal for laboratories, workshops, and production facilities
- Complementary Accessories: Wide range of accessories for a customized workstation solution
- Quality: Durable materials for long-term use