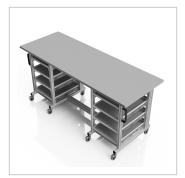

# ESD system table Pro 1980x720 mm | 10 cm pro Seite | without euro container | ESD 30 mm melamine resin board light grey

Product number 1017557 Weight 110kg

### Product description

**Professional Workspace for ESD-Sensitive Materials** 

Our **ESD System Table Pro (1980x720 mm)** provides a robust and versatile solution for the safe handling of ESD-sensitive materials. This table combines the stability of a workbench with the flexibility of a system cart, making it ideal for demanding industrial environments.

#### **Key Features:**

- **Dimensions:** 1980 x 720 mm
- Material: 30 mm ESD melamine resin tabletop in light gray
- Load Capacity: High weight-bearing capacity for heavy equipment and materials
- Adjustability: Height-adjustable legs for ergonomic working