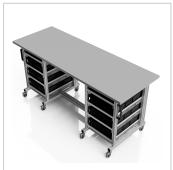

# ESD system table Pro 1980x720 mm | 10 cm pro Seite | without euro container | ESD 30 mm melamine resin board light grey

Product number 1017557 Weight 110kg

### Product description

**Professional Workspace for ESD-Sensitive Materials** 

Our **ESD System Table Pro (1980x720 mm)** provides a robust and versatile solution for the safe handling of ESD-sensitive materials. This table combines the stability of a workbench with the flexibility of a system cart, making it ideal for demanding industrial environments.

#### **Key Features:**

- **Dimensions:** 1980 x 720 mm
- Material: 30 mm ESD melamine resin tabletop in light gray
- Load Capacity: High weight-bearing capacity for heavy equipment and materials
- Adjustability: Height-adjustable legs for ergonomic working