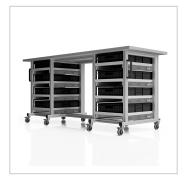

# ESD system table Pro 1980x720 mm | 10 cm pro Seite | without euro container | ESD 30 mm melamine resin board light grey

Product number 1017557 Weight 110kg

### Product description

**Professional Workspace for ESD-Sensitive Materials** 

Our **ESD System Table Pro (1980x720 mm)** provides a robust and versatile solution for the safe handling of ESD-sensitive materials. This table combines the stability of a workbench with the flexibility of a system cart, making it ideal for demanding industrial environments.

#### **Key Features:**

- **Dimensions:** 1980 x 720 mm
- Material: 30 mm ESD melamine resin tabletop in light gray
- Load Capacity: High weight-bearing capacity for heavy equipment and materials
- Adjustability: Height-adjustable legs for ergonomic working