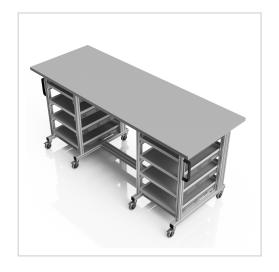

# ESD system table Pro 1980x720 mm | 10 cm pro Seite | without euro container | ESD 30 mm melamine resin board light grey

Product number 1017557 Weight 110kg

### Product description

**Professional Workspace for ESD-Sensitive Materials** 

Our **ESD System Table Pro (1980x720 mm)** provides a robust and versatile solution for the safe handling of ESD-sensitive materials. This table combines the stability of a workbench with the flexibility of a system cart, making it ideal for demanding industrial environments.

#### **Key Features:**

- **Dimensions:** 1980 x 720 mm
- Material: 30 mm ESD melamine resin tabletop in light gray
- Load Capacity: High weight-bearing capacity for heavy equipment and materials
- Adjustability: Height-adjustable legs for ergonomic working