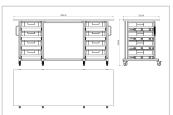

# ESD system table Pro 1980x720 mm | 10 cm pro Seite | without euro container | ESD 30 mm melamine resin board light grey

Product number 1017557 Weight 110kg

#### **Key Features:**

- **Dimensions:** 1980 x 720 mm
- Material: 30 mm ESD melamine resin tabletop in light gray
- Load Capacity: High weight-bearing capacity for heavy equipment and materials
- Adjustability: Height-adjustable legs for ergonomic working