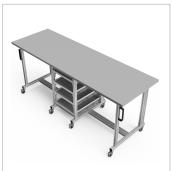

# ESD system table Pro 2200x720 mm | 10 cm pro Seite | with euro container | ESD 30 mm melamine resin board light grey

Product number 1017564 Weight 120kg

### Product description

**Professional Workspace for ESD-Sensitive Materials** 

Our **ESD System Table Pro (2200x720 mm)** provides a robust and versatile solution for the safe handling of ESD-sensitive materials. This table combines the stability of a workbench with the flexibility of a system cart, making it ideal for demanding industrial environments.

#### **Key Features:**

- **Dimensions:** 2200 x 720 mm
- Material: 30 mm ESD melamine resin tabletop in light gray
- Load Capacity: High weight-bearing capacity for heavy equipment and materials
- Adjustability: Height-adjustable legs for ergonomic working

#### Advantages:

- Effective ESD Protection: Prevents electrostatic discharges that could damage sensitive electronic components
- Stability: Sturdy construction for use in demanding environments
- Mobility: Equipped with high-quality wheels for easy movement and locking