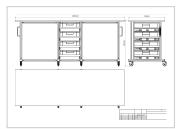

# ESD system table Pro 2200x720 mm | 10 cm pro Seite | with euro container | ESD 30 mm melamine resin board light grey

Product number 1017564 Weight 120kg

### Product description

**Professional Workspace for ESD-Sensitive Materials** 

Our **ESD System Table Pro (2200x720 mm)** provides a robust and versatile solution for the safe handling of ESD-sensitive materials. This table combines the stability of a workbench with the flexibility of a system cart, making it ideal for demanding industrial environments.

#### **Key Features:**

- **Dimensions:** 2200 x 720 mm
- Material: 30 mm ESD melamine resin tabletop in light gray
- Load Capacity: High weight-bearing capacity for heavy equipment and materials
- Adjustability: Height-adjustable legs for ergonomic working