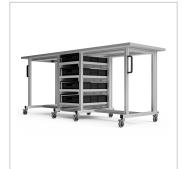

# ESD system table Pro 2200x720 mm | 10 cm pro Seite | with euro container | ESD 30 mm melamine resin board light grey

Product number 1017564 Weight 120kg

### Product description

**Professional Workspace for ESD-Sensitive Materials** 

Our **ESD System Table Pro (2200x720 mm)** provides a robust and versatile solution for the safe handling of ESD-sensitive materials. This table combines the stability of a workbench with the flexibility of a system cart, making it ideal for demanding industrial environments.

#### **Key Features:**

- **Dimensions:** 2200 x 720 mm
- Material: 30 mm ESD melamine resin tabletop in light gray
- Load Capacity: High weight-bearing capacity for heavy equipment and materials
- Adjustability: Height-adjustable legs for ergonomic working

#### Advantages:

- Effective ESD Protection: Prevents electrostatic discharges that could damage sensitive electronic components
- Stability: Sturdy construction for use in demanding environments
- Mobility: Equipped with high-quality wheels for easy movement and locking