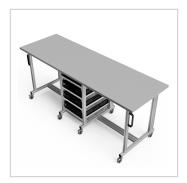

# ESD system table Pro 2200x720 mm | 10 cm pro Seite | with euro container | ESD 30 mm melamine resin board light grey

Product number 1017564 Weight 120kg

### Product description

**Professional Workspace for ESD-Sensitive Materials** 

Our **ESD System Table Pro (2200x720 mm)** provides a robust and versatile solution for the safe handling of ESD-sensitive materials. This table combines the stability of a workbench with the flexibility of a system cart, making it ideal for demanding industrial environments.

#### **Key Features:**

- **Dimensions:** 2200 x 720 mm
- Material: 30 mm ESD melamine resin tabletop in light gray
- Load Capacity: High weight-bearing capacity for heavy equipment and materials
- Adjustability: Height-adjustable legs for ergonomic working

#### Advantages:

- Effective ESD Protection: Prevents electrostatic discharges that could damage sensitive electronic components
- Stability: Sturdy construction for use in demanding environments
- Mobility: Equipped with high-quality wheels for easy movement and locking