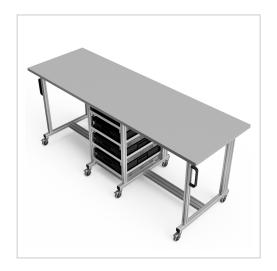

# ESD system table Pro 2200x720 mm | 10 cm pro Seite | with euro container | ESD 30 mm melamine resin board light grey

Product number 1017564 Weight 120kg

### Product description

**Professional Workspace for ESD-Sensitive Materials** 

Our **ESD System Table Pro (2200x720 mm)** provides a robust and versatile solution for the safe handling of ESD-sensitive materials. This table combines the stability of a workbench with the flexibility of a system cart, making it ideal for demanding industrial environments.

#### **Key Features:**

- **Dimensions:** 2200 x 720 mm
- Material: 30 mm ESD melamine resin tabletop in light gray
- Load Capacity: High weight-bearing capacity for heavy equipment and materials
- Adjustability: Height-adjustable legs for ergonomic working

#### Advantages:

- Effective ESD Protection: Prevents electrostatic discharges that could damage sensitive electronic components
- Stability: Sturdy construction for use in demanding environments
- Mobility: Equipped with high-quality wheels for easy movement and locking