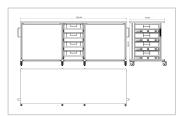

# ESD system table Pro 2200x720 mm | 10 cm pro Seite | without euro container | ESD 30 mm melamine resin board light grey

Product number 1017565 Weight 120kg

#### **Key Features:**

- Dimensions: 2200 x 720 mm
- Material: 30 mm ESD melamine resin tabletop in light gray
- Load Capacity: High weight-bearing capacity for heavy equipment and materials
- Adjustability: Height-adjustable legs for ergonomic working