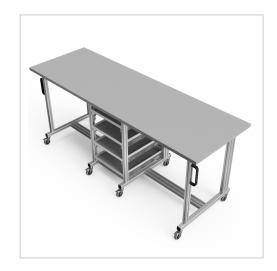

# ESD system table Pro 2200x720 mm | 10 cm pro Seite | without euro container | ESD 30 mm melamine resin board light grey

Product number 1017565 Weight 120kg

### Product description

**Professional Workspace for ESD-Sensitive Materials** 

Our **ESD System Table Pro (2200x720 mm)** provides a robust and versatile solution for the safe handling of ESD-sensitive materials. This table combines the stability of a workbench with the flexibility of a system cart, making it ideal for demanding industrial environments.

#### **Key Features:**

- Dimensions: 2200 x 720 mm
- Material: 30 mm ESD melamine resin tabletop in light gray
- Load Capacity: High weight-bearing capacity for heavy equipment and materials
- Adjustability: Height-adjustable legs for ergonomic working