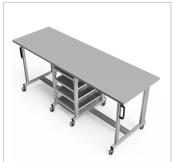

# ESD system table Pro 2200x720 mm | 10 cm pro Seite | without euro container | ESD 30 mm melamine resin board light grey

Product number 1017565 Weight 120kg

### Product description

**Professional Workspace for ESD-Sensitive Materials** 

Our **ESD System Table Pro (2200x720 mm)** provides a robust and versatile solution for the safe handling of ESD-sensitive materials. This table combines the stability of a workbench with the flexibility of a system cart, making it ideal for demanding industrial environments.

#### **Key Features:**

- Dimensions: 2200 x 720 mm
- Material: 30 mm ESD melamine resin tabletop in light gray
- Load Capacity: High weight-bearing capacity for heavy equipment and materials
- Adjustability: Height-adjustable legs for ergonomic working