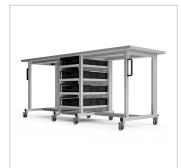

# ESD system table Pro 2200x720 mm | 10 cm pro Seite | without euro container | ESD 30 mm melamine resin board light grey

Product number 1017565 Weight 120kg

### Product description

**Professional Workspace for ESD-Sensitive Materials** 

Our **ESD System Table Pro (2200x720 mm)** provides a robust and versatile solution for the safe handling of ESD-sensitive materials. This table combines the stability of a workbench with the flexibility of a system cart, making it ideal for demanding industrial environments.

#### **Key Features:**

- Dimensions: 2200 x 720 mm
- Material: 30 mm ESD melamine resin tabletop in light gray
- Load Capacity: High weight-bearing capacity for heavy equipment and materials
- Adjustability: Height-adjustable legs for ergonomic working