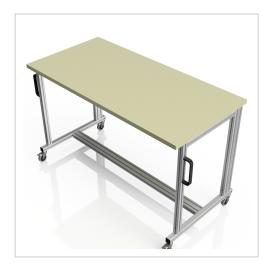

# Basic system table 1480x720 mm | 30 mm birch multiplex | 0 cm

Product number 1017479 Weight 70kg

### Product description

**Robust and Flexible Work Solution** 

Our **System Table Basic (1480x720 mm)** provides a **stable and versatile** solution for your workspace. With its **durable construction** and **high-quality materials**, this table is ideal for **industrial and technical applications**.

#### **Key Features:**

? Dimensions: 1480 x 720 mm

? Load Capacity: High weight-bearing capacity for heavy equipment and materials

? Flexibility: Available with various tabletop overhang options

#### Advantages:

• Stability: Sturdy construction for industrial use

• Mobility: Equipped with high-quality wheels for easy movement and locking

• Flexibility: Adjustable shelves and an ergonomic working height