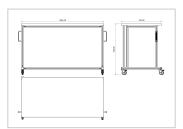

# Basic system table 1480x720 mm | 30 mm birch multiplex | 0 cm

Product number 1017479 Weight 70kg

#### **Key Features:**

? Dimensions: 1480 x 720 mm

? Load Capacity: High weight-bearing capacity for heavy equipment and materials

? Flexibility: Available with various tabletop overhang options