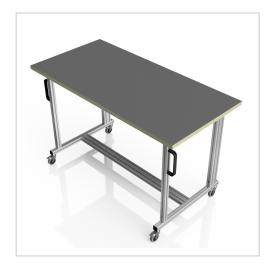

# Basic system table 1480x720 mm | 30 mm phenolic resin coating brown | 10 cm pro Seite

Product number 1017476 Weight 70kg

### Product description

**Robust and Flexible Work Solution** 

Our **System Table Basic (1480x720 mm)** provides a **stable and versatile** solution for your workspace. With its **durable construction** and **high-quality materials**, this table is ideal for **industrial and technical applications**.

#### **Key Features:**

? Dimensions: 1480 x 720 mm

? Load Capacity: High weight-bearing capacity for heavy equipment and materials

? Flexibility: Available with various tabletop overhang options

#### Advantages:

• Stability: Sturdy construction for industrial use

• Mobility: Equipped with high-quality wheels for easy movement and locking

• Flexibility: Adjustable shelves and an ergonomic working height