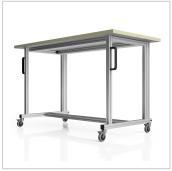

# Basic system table 1480x720 mm | 30 mm phenolic resin coating brown | 10 cm pro Seite

Product number 1017476 Weight 70kg

### Product description

**Robust and Flexible Work Solution** 

Our **System Table Basic (1480x720 mm)** provides a **stable and versatile** solution for your workspace. With its **durable construction** and **high-quality materials**, this table is ideal for **industrial and technical applications**.

#### **Key Features:**

? Dimensions: 1480 x 720 mm

? Load Capacity: High weight-bearing capacity for heavy equipment and materials

? Flexibility: Available with various tabletop overhang options

#### Advantages:

• Stability: Sturdy construction for industrial use

• Mobility: Equipped with high-quality wheels for easy movement and locking

• Flexibility: Adjustable shelves and an ergonomic working height