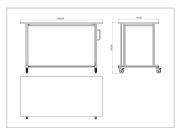

# Basic system table 1480x720 mm | 30 mm phenolic resin coating brown | 10 cm pro Seite

Product number 1017476 Weight 70kg

#### **Key Features:**

? Dimensions: 1480 x 720 mm

? Load Capacity: High weight-bearing capacity for heavy equipment and materials

? Flexibility: Available with various tabletop overhang options