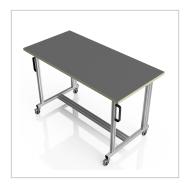

# Basic system table 1480x720 mm | 30 mm phenolic resin coating brown | 10 cm pro Seite

Product number 1017476 Weight 70kg

### Product description

**Robust and Flexible Work Solution** 

Our **System Table Basic (1480x720 mm)** provides a **stable and versatile** solution for your workspace. With its **durable construction** and **high-quality materials**, this table is ideal for **industrial and technical applications**.

#### **Key Features:**

? Dimensions: 1480 x 720 mm

? Load Capacity: High weight-bearing capacity for heavy equipment and materials

? Flexibility: Available with various tabletop overhang options

#### Advantages:

• Stability: Sturdy construction for industrial use

• Mobility: Equipped with high-quality wheels for easy movement and locking

• Flexibility: Adjustable shelves and an ergonomic working height