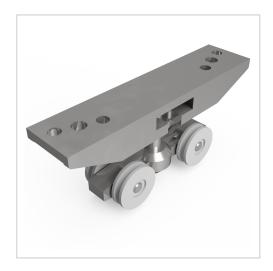

## T-Slot Slider 8 80x40

Product number ZI-1313 Weight 0.32kg

## Product description

The sliding carriage guide 8 40x80 turns the profile groove 8 into a guide.

of a stable sliding carriage element.

Sliding elements made of glideable plastic realise a low-wear linear

linear movement, which does not need to be lubricated.

The slide body made of high-strength GD-ZN transfers the load force into the profile groove.

Attachment elements are screwed to the guide with the enclosed M6 nuts.