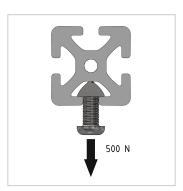

## **Product properties**

**Size** 16x8,5 mm

Material Al Mg Si 0.5 F25, artificially aged

Anodised E6EV1 10-15 µm silver

Tolerances EN 12020-2

Compatible with item
Nutauszugskraft F=500 N
Delivery unit Rods