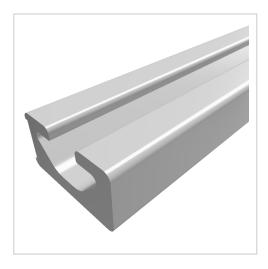

## Product description

The compact design of Profiles 5 with closed grooves makes them particularly suitable for small and weight-optimised assemblies. With the closed groove side, visually appealing and low-maintenance constructions can be realised. The grooves and core holes of Profiles 5 are designed for M5 screws.

Groove shape 3 sides closed
Contour Rectangular
Series Series 5
Profile length 3000 mm bar
Colour natural
Execution heavy