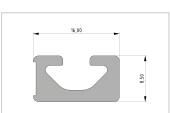

## **Product properties**

**Size** 16x8,5 mm

Material Al Mg Si 0.5 F25, artificially aged

Anodised E6EV1 10-15 µm silver

Tolerances EN 12020-2

Compatible with item
Nutauszugskraft F=500 N
Delivery unit Rods