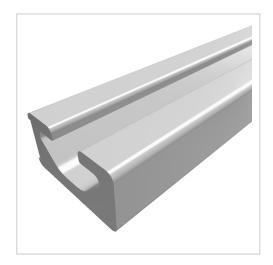

## Product description

The compact design of Profiles 5 makes them particularly suitable for small and weight-optimised assemblies. The grooves and core holes of Profiles 5 are designed for M5 screws.

Cut to size max. 6000 mm