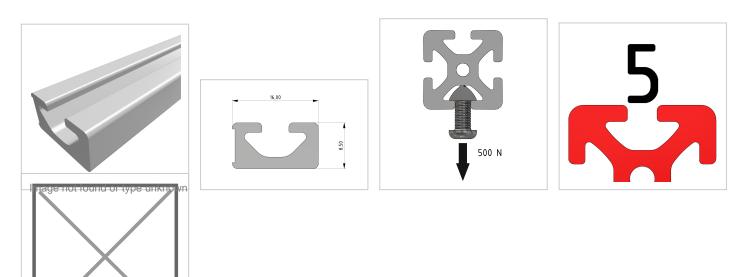

## Product description

The compact design of Profiles 5 makes them particularly suitable for small and weight-optimised assemblies. The grooves and core holes of Profiles 5 are designed for M5 screws.

Cut to size max. 6000 mm

## **Product properties**

| Size            | 16x8,5 mm                           |
|-----------------|-------------------------------------|
| Material        | Al Mg Si 0.5 F25, artificially aged |
| Anodised        | E6EV1 10-15 µm silver               |
| Tolerances      | EN 12020-2                          |
| Compatible with | item                                |
| Nutauszugskraft | F=500 N                             |
| Groove shape    | 3 sides closed                      |
| Delivery unit   | Cuts                                |
| Contour         | Rectangular                         |
| Series          | Series 5                            |
| Colour          | natural                             |
| Execution       | heavy                               |