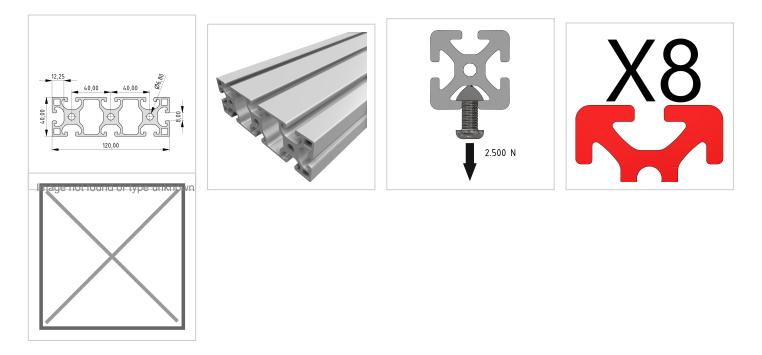

## Product description

Profiles 8 are suitable for assemblies of all kinds. Due to the different profile geometries, the material requirements can be adapted to the application. The grooves and the core holes of the profiles 8 are designed for M8 screws. Cut to size max. 6000 mm

## **Product properties**

| Material        | Al Mg Si 0.5 F25, artificially aged |
|-----------------|-------------------------------------|
| Anodised        | E6EV1 10-15 µm silver               |
| Tolerances      | EN 12020-2                          |
| Compatible with | item                                |
| Nutauszugskraft | F=2.500 N                           |
| Breite Profil   | 120 mm                              |
| Execution       | X, light                            |
| Groove shape    | Open grooves                        |
| Size            | 120x40 mm                           |
| Profile length  | Cut length                          |
| Series          | Series 8                            |
| Delivery unit   | Cuts                                |
| Contour         | Rectangular                         |
| Colour          | natural                             |