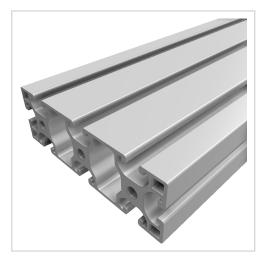

## Profile 8 120x40 medium, natural

Product numberPI-6173 SZWeight4.4kg

## Product description

Profiles 8 are suitable for assemblies of all kinds. Due to the different profile geometries, the material requirements can be adapted to the application. The grooves and the core holes of the profiles 8 are designed for M8 screws. Cut to size max. 6000 mm

## **Product properties**

| Material        | Al Mg Si 0.5 F25, artificially aged |
|-----------------|-------------------------------------|
| Anodised        | E6EV1 10-15 µm silver               |
| Tolerances      | EN 12020-2                          |
| Compatible with | item                                |
| Nutauszugskraft | F=2.500 N                           |
| Breite Profil   | 120 mm                              |
| Execution       | X, light                            |
| Groove shape    | Open grooves                        |
| Size            | 120x40 mm                           |
| Profile length  | Cut length                          |
| Series          | Series 8                            |
| Delivery unit   | Cuts                                |
| Contour         | Rectangular                         |
| Colour          | natural                             |