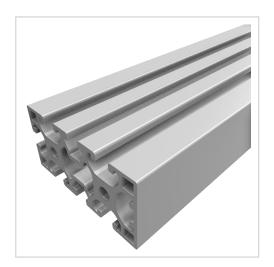

## Profile X 8 80x40 light, natural

 Product number
 PI-6172 SN6000

 Weight
 20.88kg

 Length
 6000mm

## Product description

The profiles of the Z8 series are weight-optimised profiles in cross-sections of 40x40, 40x80 and 80x80. The profile grooves are freely accessible or hidden under a flush smooth outer surface. If necessary, the cover can be easily opened and removed for the shoring of connecting elements or for the attachment of accessories. The sharp-edged geometry of the profile outer edge results in a smooth transition in the profile joint. The grooves and the core holes of the Z8 profiles are designed for M8 screws.