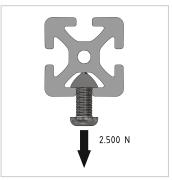

## **Product properties**

| Material             | Al Mg Si 0.5 F25, artificially aged |
|----------------------|-------------------------------------|
| Anodised             | E6EV1 10-15 µm silver               |
| Tolerances           | EN 12020-2                          |
| Compatible with      | item                                |
| Nutauszugskraft      | F=2.500 N                           |
| Breite Profil        | 80 mm                               |
| Funktionsintegration | Türdichtungsnut                     |
| Execution            | XMS, light                          |
| Groove shape         | 1 side closed                       |
| Delivery unit        | Rods                                |
| Series               | Series 8                            |
| Profile length       | 6000 mm bar                         |
| Contour              | Rectangular                         |
| Colour               | natural                             |
| Size                 | 80x40 mm                            |
|                      |                                     |