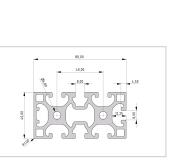

## **Product properties**

| Material             | Al Mg Si 0.5 F25, artificially aged |
|----------------------|-------------------------------------|
| Anodised             | E6EV1 10-15 µm silver               |
| Tolerances           | EN 12020-2                          |
| Compatible with      | item                                |
| Nutauszugskraft      | F=2.500 N                           |
| Breite Profil        | 80 mm                               |
| Funktionsintegration | Türdichtungsnut                     |
| Execution            | XMS, light                          |
| Groove shape         | 1 side closed                       |
| Delivery unit        | Rods                                |
| Series               | Series 8                            |
| Profile length       | 6000 mm bar                         |
| Contour              | Rectangular                         |
| Colour               | natural                             |
| Size                 | 80x40 mm                            |
|                      |                                     |