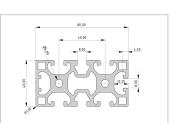

Execution XMS, light
Groove shape 1 side closed
Profile length Cut length
Series Series 8
Delivery unit Cuts

ContourRectangularColournaturalSize80x40 mm