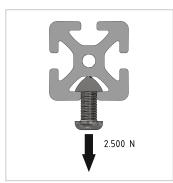

## Product properties

Material Al Mg Si 0.5 F25, artificially aged

Anodised E6EV1 10-15 μm silver

Tolerances EN 12020-2

Compatible with item

Nutauszugskraft F=2.500 N Breite Profil 80 mm

Funktionsintegration Türdichtungsnut