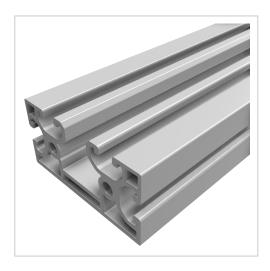

## Profile X 8 80x40 light, natural

Product number PI-6171 SN6000

Weight 17.64kg Length 6000mm

## Product description

The profiles of the Z8 series are weight-optimised profiles in cross-sections of 40x40, 40x80 and 80x80. The profile grooves are freely accessible or hidden under a flush smooth outer surface. If necessary, the cover can be easily opened and removed for the shoring of connecting elements or for the attachment of accessories. The sharp-edged geometry of the profile outer edge results in a smooth transition in the profile joint. The grooves and the core holes of the Z8 profiles are designed for M8 screws.

Execution XMS, light
Groove shape 1 side closed

Delivery unitRodsSeriesSeries 8Profile length6000 mm barContourRectangularColournaturalSize80x40 mm