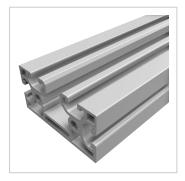

## Profile X 8 80x40 light, natural

Product number PI-6171 SN6000

Weight 17.64kg Length 6000mm

## Product description

The profiles of the Z8 series are weight-optimised profiles in cross-sections of 40x40, 40x80 and 80x80. The profile grooves are freely accessible or hidden under a flush smooth outer surface. If necessary, the cover can be easily opened and removed for the shoring of connecting elements or for the attachment of accessories. The sharp-edged geometry of the profile outer edge results in a smooth transition in the profile joint. The grooves and the core holes of the Z8 profiles are designed for M8 screws.

Execution XMS, light
Groove shape 1 side closed

Delivery unitRodsSeriesSeries 8Profile length6000 mm barContourRectangularColournaturalSize80x40 mm