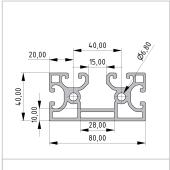

## **Product properties**

Material Al Mg Si 0.5 F25, artificially aged

Anodised E6EV1 10-15 µm silver

Tolerances EN 12020-2

Compatible with item

Nutauszugskraft F=2.500 N
Breite Profil 80 mm

Funktionsintegration Kabelkanalöffnung

Execution XMS, light
Groove shape 1 side closed

Delivery unitRodsSeriesSeries 8Profile length6000 mm barContourRectangularColournaturalSize80x40 mm