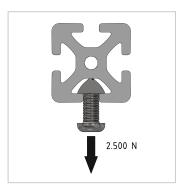

## **Product properties**

Material Al Mg Si 0.5 F25, artificially aged

Anodised E6EV1 10-15 µm silver

Tolerances EN 12020-2

Compatible with item

Nutauszugskraft F=2.500 N
Breite Profil 80 mm

Funktionsintegration Kabelkanalöffnung