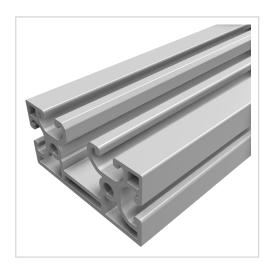

## Profile X 8 80x40 light, natural

Product numberPI-6171 SZWeight2.94kg

## Product description

The profiles of the Z8 series are weight-optimised profiles in cross-sections of 40x40, 40x80 and 80x80. The profile grooves are freely accessible or hidden under a flush smooth outer surface. If necessary, the cover can be easily opened and removed for the shoring of connecting elements or for the attachment of accessories. The sharp-edged geometry of the profile outer edge results in a level transition in the profile joint. The grooves and the core holes of the Z8 profiles are designed for M8 screws.

## **Product properties**

| Material             | Al Mg Si 0.5 F25, artificially aged |
|----------------------|-------------------------------------|
| Anodised             | E6EV1 10-15 µm silver               |
| Tolerances           | EN 12020-2                          |
| Compatible with      | item                                |
| Nutauszugskraft      | F=2.500 N                           |
| Breite Profil        | 80 mm                               |
| Funktionsintegration | Kabelkanalöffnung                   |
| Execution            | XMS, light                          |
| Groove shape         | 1 side closed                       |
| Profile length       | Cut length                          |
| Series               | Series 8                            |
| Delivery unit        | Cuts                                |
| Contour              | Rectangular                         |
| Colour               | natural                             |
| Size                 | 80x40 mm                            |