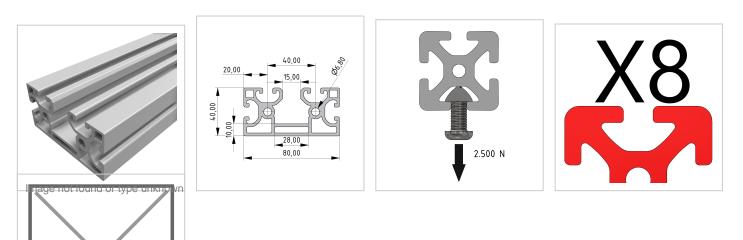

## Product description

The profiles of the Z8 series are weight-optimised profiles in cross-sections of 40x40, 40x80 and 80x80. The profile grooves are freely accessible or hidden under a flush smooth outer surface. If necessary, the cover can be easily opened and removed for the shoring of connecting elements or for the attachment of accessories. The sharp-edged geometry of the profile outer edge results in a level transition in the profile joint. The grooves and the core holes of the Z8 profiles are designed for M8 screws.

## **Product properties**

| Material             | Al Mg Si 0.5 F25, artificially aged |
|----------------------|-------------------------------------|
| Anodised             | E6EV1 10-15 µm silver               |
| Tolerances           | EN 12020-2                          |
| Compatible with      | item                                |
| Nutauszugskraft      | F=2.500 N                           |
| Breite Profil        | 80 mm                               |
| Funktionsintegration | Kabelkanalöffnung                   |
| Execution            | XMS, light                          |
| Groove shape         | 1 side closed                       |
| Profile length       | Cut length                          |
| Series               | Series 8                            |
| Delivery unit        | Cuts                                |
| Contour              | Rectangular                         |
| Colour               | natural                             |
| Size                 | 80x40 mm                            |