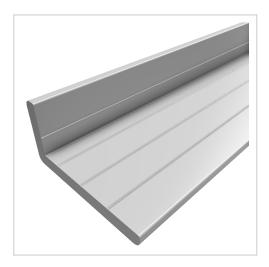

## Profile M 40x40x4 E natural

Product numberPI-1416 SZWeight0.38kg

## Product description

Angle and flat profiles can be used in a variety of ways, e.g. for edging panel elements, as end or support strips, etc. Cut to size max. 2000 mm Compatible with item 7.0.001.30

## **Product properties**

| Compatible with | item           |
|-----------------|----------------|
| Breite Profil   | 40 mm          |
| Höhe Profil     | 20 mm          |
| Size            | 40x20 mm       |
| Contour         | Angle          |
| Profile length  | Cut length     |
| Series          | Series 8       |
| Delivery unit   | Cuts           |
| Groove shape    | 4 sides closed |
| Colour          | natural        |
| Execution       | economy        |