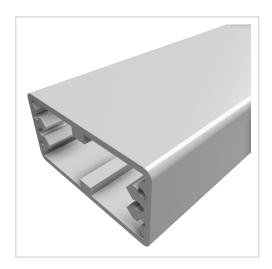

## Profile 8 80x40, natural

Product numberPI-1421 SZWeight2.59kg

## Product description

Profiles 8 are suitable for assemblies of all kinds. Due to the different profile geometries, the material requirements can be adapted to the application. The grooves and the core holes of the profiles 8 are designed for M8 screws. Cut to size max. 6000 mm

## **Product properties**

| Material        | Al Mg Si 0.5 F25, artificially aged |
|-----------------|-------------------------------------|
| Anodised        | E6EV1 10-15 µm silver               |
| Tolerances      | EN 12020-2                          |
| Compatible with | item                                |
| Part type       | Telescopes                          |
| Breite Profil   | 80 mm                               |
| Höhe Profil     | 40 mm                               |
| Profile length  | Cut length                          |
| Series          | Series 8                            |
| Delivery unit   | Cuts                                |
| Contour         | Rectangular                         |
| Groove shape    | 4 sides closed                      |
| Colour          | natural                             |
| Execution       | heavy                               |
| Size            | 80x40 mm                            |