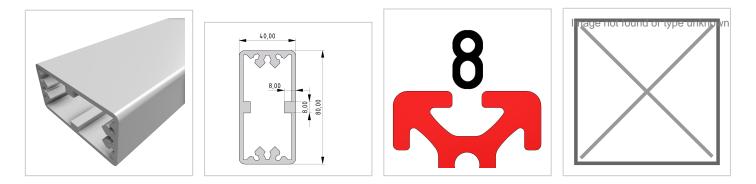

## **Product properties**

| Material        | Al Mg Si 0.5 F25, artificially aged |
|-----------------|-------------------------------------|
| Anodised        | E6EV1 10-15 µm silver               |
| Tolerances      | EN 12020-2                          |
| Compatible with | item                                |
| Part type       | Telescopes                          |
| Breite Profil   | 80 mm                               |
| Höhe Profil     | 40 mm                               |
| Profile length  | Cut length                          |
| Series          | Series 8                            |
| Delivery unit   | Cuts                                |
| Contour         | Rectangular                         |
| Groove shape    | 4 sides closed                      |
| Colour          | natural                             |
| Execution       | heavy                               |
| Size            | 80x40 mm                            |