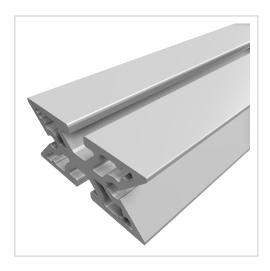

## Profile 8 80x40, natural

**Product number** PI-1422 SZ **Weight** 2.64kg

## Product description

Profiles 8 are suitable for assemblies of all kinds. Due to the different profile geometries, the material requirements can be adapted to the application. The grooves and the core holes of the profiles 8 are designed for M8 screws. Cut to size max. 6000 mm

**Contour** Rectangular **Groove shape** 4 sides closed

Colour natural
Execution heavy
Size 80x40 mm