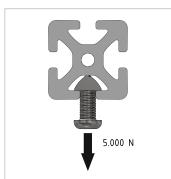

## Product description

Profiles 8 are suitable for assemblies of all kinds. Due to the different profile geometries, the material requirements can be adapted to the application. The grooves and the core holes of the profiles 8 are designed for M8 screws. Cut to size max. 6000 mm