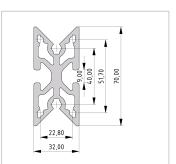

## **Product properties**

Material Al Mg Si 0.5 F25, artificially aged

Anodised E6EV1 10-15 µm silver

Tolerances EN 12020-2
Part type Telescopes
Breite Profil 80 mm
Höhe Profil 40 mm
Profile length Cut length
Series Series 8
Delivery unit Cuts

**Contour** Rectangular **Groove shape** 4 sides closed

Colour natural
Execution heavy
Size 80x40 mm