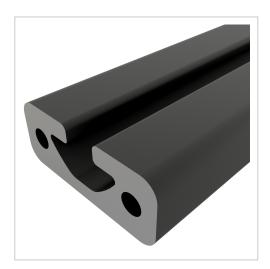

## Profile 8 40x16, natural

Product numberPI-1010 BZWeight1.18kg

## Product description

Profiles 8 are suitable for assemblies of all kinds. Due to the different profile geometries, the material requirements can be adapted to the application. The grooves and the core holes of the profiles 8 are designed for M8 screws. Cut to size max. 6000 mm

## **Product properties**

| Material        | Al Mg Si 0.5 F25, artificially aged |
|-----------------|-------------------------------------|
| Tolerances      | EN 12020-2                          |
| Anodised        | E6EV6 10-15 µm black                |
| Nutauszugskraft | F=5.000 N                           |
| Breite Profil   | 40 mm                               |
| Höhe Profil     | 16 mm                               |
| Groove shape    | Open grooves                        |
| Colour          | black                               |
| Profile length  | Cut length                          |
| Series          | Series 8                            |
| Delivery unit   | Cuts                                |
| Contour         | Rectangular                         |
| Size            | 40x16 mm                            |
| Execution       | heavy                               |