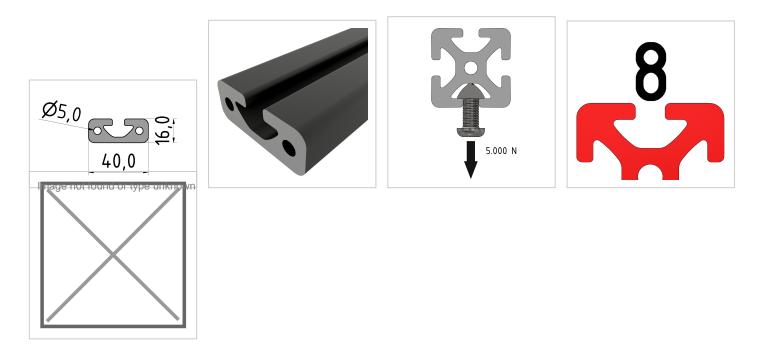

## Profile 8 40x16, natural

Product numberPI-1010 BZWeight1.18kg

## Product description

Profiles 8 are suitable for assemblies of all kinds. Due to the different profile geometries, the material requirements can be adapted to the application. The grooves and the core holes of the profiles 8 are designed for M8 screws. Cut to size max. 6000 mm

## **Product properties**

| Material        | Al Mg Si 0.5 F25, artificially aged |
|-----------------|-------------------------------------|
| Tolerances      | EN 12020-2                          |
| Anodised        | E6EV6 10-15 µm black                |
| Nutauszugskraft | F=5.000 N                           |
| Breite Profil   | 40 mm                               |
| Höhe Profil     | 16 mm                               |
| Groove shape    | Open grooves                        |
| Colour          | black                               |
| Profile length  | Cut length                          |
| Series          | Series 8                            |
| Delivery unit   | Cuts                                |
| Contour         | Rectangular                         |
| Size            | 40x16 mm                            |
| Execution       | heavy                               |