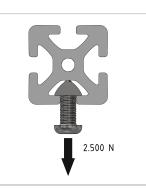

## **Product properties**

Series Workstation systems, Series 8

Material Al Mg Si 0.5 F25, artificially aged

Anodised E6EV1 10-15 µm silver

Tolerances EN 12020-2

Compatible withitemPart typeShelvesNutauszugskraftF=2.500 NBreite Profil40 mmHöhe Profil20 mm