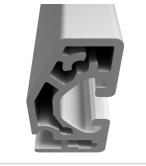

## Profile 8 80x40 light, natural

Product number PI-1197 SN6000

Weight 5.28kg Length 6000mm

## Product description

Profiles 8 are suitable for assemblies of all kinds. Due to the different profile geometries, the material requirements can be adapted to the application. The grooves and the core holes of the profiles 8 are designed for M8 screws.

Groove shape Open grooves
Size 40x20 mm
Delivery unit Rods

Profile length 6000 mm bar

**Execution** light

ContourRectangularColournatural