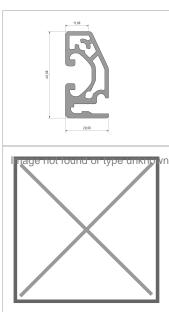

Groove shape Open grooves
Size 40x20 mm
Delivery unit Rods

Profile length 6000 mm bar

**Execution** light

ContourRectangularColournatural