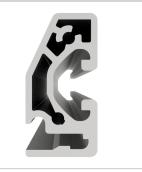

## Profile 8 80x40 light, natural

Product number PI-1197 SN6000

Weight 5.28kg Length 6000mm

## Product description

Profiles 8 are suitable for assemblies of all kinds. Due to the different profile geometries, the material requirements can be adapted to the application. The grooves and the core holes of the profiles 8 are designed for M8 screws.

Groove shape Open grooves
Size 40x20 mm
Delivery unit Rods

Profile length 6000 mm bar

**Execution** light

ContourRectangularColournatural