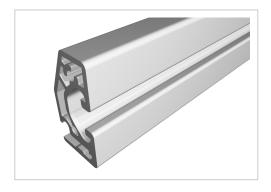

## Profile 8 80x40 light, natural

Product number PI-1197 SN6000

Weight 5.28kg Length 6000mm

## Product description

Profiles 8 are suitable for assemblies of all kinds. Due to the different profile geometries, the material requirements can be adapted to the application. The grooves and the core holes of the profiles 8 are designed for M8 screws.

Groove shape Open grooves
Size 40x20 mm
Delivery unit Rods

Profile length 6000 mm bar

**Execution** light

ContourRectangularColournatural