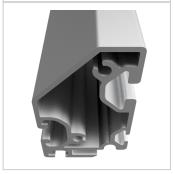

## Product description

Profiles 8 are suitable for assemblies of all kinds. Due to the different profile geometries, the material requirements can be adapted to the application. The grooves and the core holes of the profiles 8 are designed for M8 screws.

**Groove shape** Open grooves

**Delivery unit** Rods

Profile length 6000 mm bar

**Execution** light

ContourRectangularSize60x40 mmColournatural