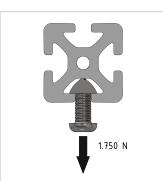

## **Product properties**

Series Workstation systems, Series 8

Material Al Mg Si 0.5 F25, artificially aged

Anodised E6EV1 10-15 µm silver

Tolerances EN 12020-2

Compatible withitemPart typeShelvesNutauszugskraftF=1.750 NBreite Profil60 mmHöhe Profil40 mm