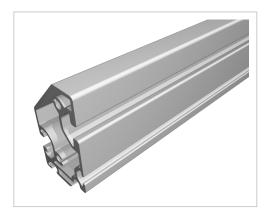

## Profile 8 80x40 light, natural

Product number PI-1024 SN6000

Weight 10.8kg Length 6000mm

## Product description

Profiles 8 are suitable for assemblies of all kinds. Due to the different profile geometries, the material requirements can be adapted to the application. The grooves and the core holes of the profiles 8 are designed for M8 screws.

**Groove shape** Open grooves

**Delivery unit** Rods

Profile length 6000 mm bar

**Execution** light

ContourRectangularSize60x40 mmColournatural