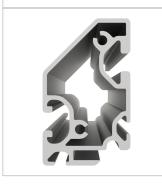

## Profile 8 80x40 light, natural

Product number PI-1024 SN6000

Weight 10.8kg Length 6000mm

## Product description

Profiles 8 are suitable for assemblies of all kinds. Due to the different profile geometries, the material requirements can be adapted to the application. The grooves and the core holes of the profiles 8 are designed for M8 screws.

**Groove shape** Open grooves

**Delivery unit** Rods

Profile length 6000 mm bar

**Execution** light

ContourRectangularSize60x40 mmColournatural