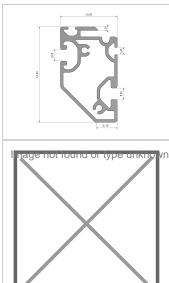

## **Product properties**

Series Workstation systems, Series 8

Material Al Mg Si 0.5 F25, artificially aged

Anodised E6EV1 10-15 µm silver

Tolerances EN 12020-2

Compatible withitemPart typeShelvesNutauszugskraftF=1.750 NBreite Profil60 mmHöhe Profil40 mm

**Groove shape** Open grooves

**Delivery unit** Rods

Profile length 6000 mm bar

**Execution** light

ContourRectangularSize60x40 mmColournatural