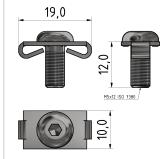

## Standard-Fastening Set 5, bright zincplated

Product number VI-4027 Weight 0.005kg