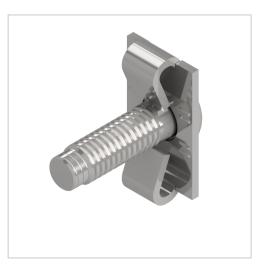

## Standard-Fastening Set 5, bright zincplated

Product number VI-4027 Weight 0.005kg

## Product description

Force-fitting, high-strength, twist-proof connection of all profiles in a series. For profiles that are not moved