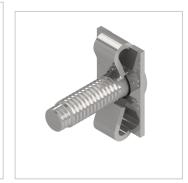

## Standard-Fastening Set 5, bright zincplated

Product number VI-4027 Weight 0.005kg

## Product description

Force-fitting, high-strength, twist-proof connection of all profiles in a series. For profiles that are not moved

## **Product properties**

| Linear sliding                                              | no                                                                 |
|-------------------------------------------------------------|--------------------------------------------------------------------|
| Axially rotatable                                           | no                                                                 |
| Angle freely selectable                                     | no                                                                 |
| Profile processing                                          | 1x hole + 1x thread                                                |
| Displacement force                                          | very goof                                                          |
| Torsional moment                                            | good                                                               |
| Bending moment                                              | good                                                               |
| Can be retrofitted to existing construction                 | no                                                                 |
|                                                             |                                                                    |
| Compatible with                                             | item                                                               |
| Compatible with<br>Part type                                | item<br>Connector                                                  |
| -                                                           |                                                                    |
| Part type                                                   | Connector                                                          |
| Part type<br>suitable connector                             | Connector<br>suitable connector 5                                  |
| Part type<br>suitable connector<br>Connector type           | Connector<br>suitable connector 5<br>Standard-fastener             |
| Part type<br>suitable connector<br>Connector type<br>Series | Connector<br>suitable connector 5<br>Standard-fastener<br>Series 5 |