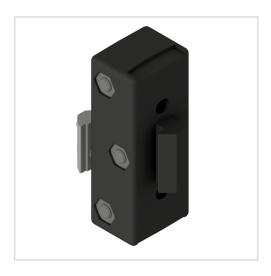

## Product description

The sliding carriage guide 8 40x80 turns the profile groove 8 into a guide. of a stable sliding carriage element.

Sliding elements made of glideable plastic realise a low-wear linear

linear movement, which does not need to be lubricated.

The slide body made of high-strength GD-ZN transfers the load force into the profile groove.

Attachment elements are screwed to the guide with the enclosed M6 nuts.