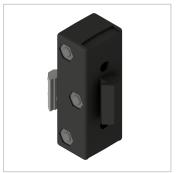

## Product description

The sliding carriage guide 8 40x80 turns the profile groove 8 into a guide. of a stable sliding carriage element.

Sliding elements made of glideable plastic realise a low-wear linear

linear movement, which does not need to be lubricated.

The slide body made of high-strength GD-ZN transfers the load force into the profile groove.

Attachment elements are screwed to the guide with the enclosed M6 nuts.