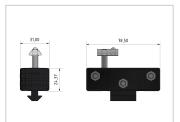

linear movement, which does not need to be lubricated.

The slide body made of high-strength GD-ZN transfers the load force into the profile groove.

Attachment elements are screwed to the guide with the enclosed M6 nuts.

## **Product properties**

Compatible with item

Part type Sliding glides
Series Series 8