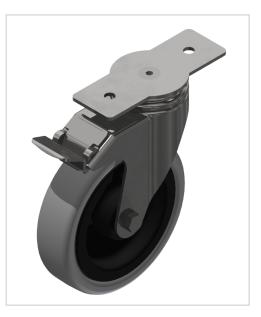

## Castor D100 swivel, bright zinc-plated-8

Product number ZI-2152 Weight 0.831kg

## **Product description**

Swivel and fixed castors are used on assemblies and frames of all kinds. They have very good rolling characteristics and are highly resilient. The castors are resistant to many environmental influences. Especially for use in electrical production, many castors are also available in ESD versions. The ESD version has a discharge resistance of 110 Ohm. Compatible with item 0.0.602.38

## **Product properties**

| Swivel castor     |
|-------------------|
| Screw-on plate    |
| item              |
| Apparatus castors |
| Ø 125 mm          |
| Series 8          |
| 110 kg            |
|                   |