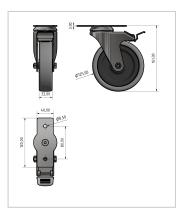

## Castor D100 swivel, bright zinc-plated-8

Product number ZI-2152 Weight 0.831kg

## **Product properties**

| Swivel castor     |
|-------------------|
| Screw-on plate    |
| item              |
| Apparatus castors |
| Ø 125 mm          |
| Series 8          |
| 110 kg            |
|                   |