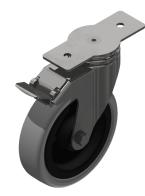

## Castor D100 swivel, bright zinc-plated-8

Product number ZI-2152 Weight 0.831kg

## **Product description**

Swivel and fixed castors are used on assemblies and frames of all kinds. They have very good rolling characteristics and are highly resilient. The castors are resistant to many environmental influences. Especially for use in electrical production, many castors are also available in ESD versions. The ESD version has a discharge resistance of 110 Ohm. Compatible with item 0.0.602.38

## **Product properties**

| Swivel castor     |
|-------------------|
| Screw-on plate    |
| item              |
| Apparatus castors |
| Ø 125 mm          |
| Series 8          |
| 110 kg            |
|                   |