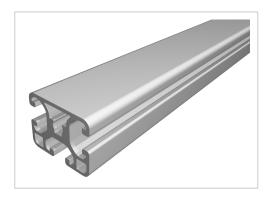

## Profile 8 40x32 light, natural

**Product number** PI-1194 SZ **Weight** 1.383kg

## Product description

Profiles 8 are suitable for assemblies of all kinds. Due to the different profile geometries, the material requirements can be adapted to the application. The grooves and the core holes of the profiles 8 are designed for M8 screws.

Delivery unit Cuts
Size 40x32 mm
Execution light

ContourRectangularColournatural