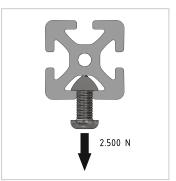

## **Product properties**

Material Al Mg Si 0.5 F25, artificially aged

Anodised E6EV1 10-15 µm silver

Tolerances EN 12020-2

Compatible with item

NutauszugskraftF=2.500 NBreite Profil40 mmHöhe Profil32 mmProfile lengthCut lengthSeriesSeries 8Groove shapeClamp Profile