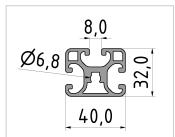

## Profile 8 40x32 light, natural

**Product number** PI-1194 SZ **Weight** 1.383kg

## **Product properties**

Material Al Mg Si 0.5 F25, artificially aged

Anodised E6EV1 10-15 µm silver

Tolerances EN 12020-2

Compatible with item

NutauszugskraftF=2.500 NBreite Profil40 mmHöhe Profil32 mmProfile lengthCut lengthSeriesSeries 8Groove shapeClamp Profile

Delivery unit Cuts
Size 40x32 mm
Execution light

ContourRectangularColournatural