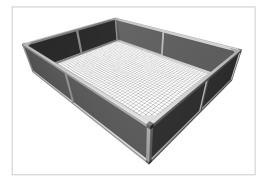

## Raised bed aluline 200 x 150 cm | anthracite similar to RAL 9017 | 39 cm

Product number1012471Weight40kg

## Product description

Our aluminium raised bed - convenient, clever, high quality and maintenance-free. modern and smart design meets your demands

- 25 years of experience
- no foil necessary on the inside
- 30 x 30 mm anodised aluminium profiles
- weatherproof HPL panels in professional quality
- simple assembly system, quickly installed
- perfect for the demanding garden
- ergonomic working posture
- 30 x 30 mm anodised aluminium profiles
- never paint again

## **Product properties**

**Length** 200 cm **Wide** 150 cm