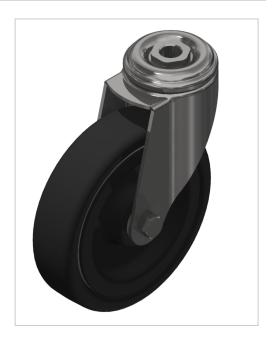

## Castor D125 swivel antistatic, bright zincplated

**Product number** ZI-1526 **Weight** 1.1kg

## Product description

Swivel and fixed castors are used on assemblies and frames of all kinds. They have very good rolling characteristics and are highly resilient. The castors are resistant to many environmental influences. Especially for use in electrical production, many castors are also available in ESD versions. The ESD version has a discharge resistance of 110 Ohm.

## **Product properties**

Roll type Swivel castor
Mounting type Back hole
Compatible with item

Part type Apparatus castors

Roller diameter Ø 125 mm
Load capacity 95 kg
Series Series 8
Colour ESD
ESD discharging Yes