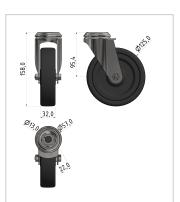

## Castor D125 swivel antistatic, bright zincplated

**Product number** ZI-1526 **Weight** 1.1kg

## **Product properties**

Roll type Swivel castor
Mounting type Back hole
Compatible with item

Part type Apparatus castors

Roller diameter Ø 125 mm
Load capacity 95 kg
Series Series 8
Colour ESD
ESD discharging Yes