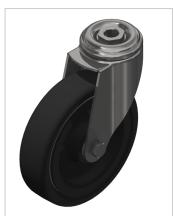

## Castor D125 swivel antistatic, bright zincplated

**Product number** ZI-1526 **Weight** 1.1kg

## **Product properties**

Roll type Swivel castor
Mounting type Back hole
Compatible with item

Part type Apparatus castors

Roller diameter Ø 125 mm
Load capacity 95 kg
Series Series 8
Colour ESD
ESD discharging Yes