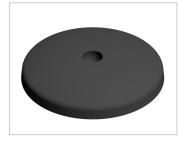

## Base A D100 PA, black

**Product number** ZB-3201 **Weight** 0.013kg

## **Product properties**

Compatible with Bosch
Part type levelling feet

**Colour** black

Series Series 60-10, Series 45-10, Series 50-10, Series 40-10, Series 30 8, Series 20-6

Base for swivel feet Ø 100 mm