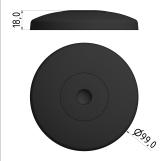

## Base A D100 PA, black

**Product number** ZB-3201 **Weight** 0.013kg

## **Product properties**

Compatible with Bosch
Part type levelling feet

**Colour** black

Series Series 60-10, Series 45-10, Series 50-10, Series 40-10, Series 30 8, Series 20-6

Base for swivel feet Ø 100 mm