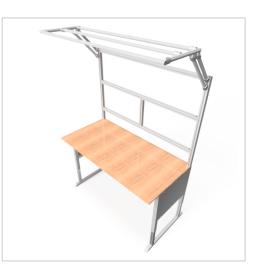

## Basic Line plus worktable | 40 mm birch multiplex | 750 mm | 1500 mm

Product number 1002909

## Product description

Sturdy base frame with sheet steel cladding Powder-coated in light grey RAI 7035. The manual height adjustment allows a flexible working posture adapted to the respective user. The work table is supplied pre-assembled in individual segments for complete assembly.

## **Product properties**

Part typeManual work tablesTable seriesBasic LineTable centrepiecewith Table centrepieceStroke430 mmFrame height680 mm - 1110 mmTable designWith table topLoad capacity400 KgHeight adjustmentmanual