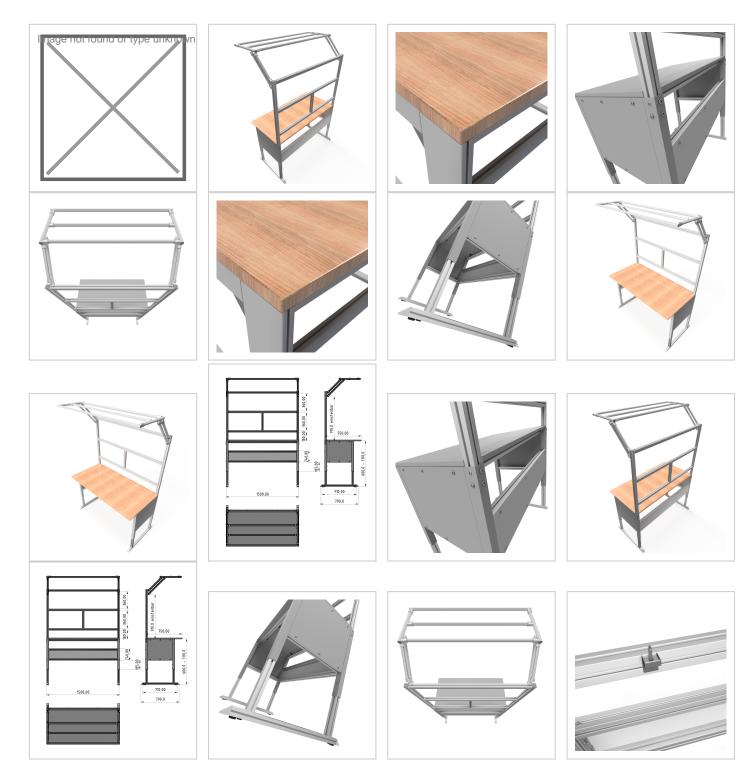

## Basic Line plus worktable | 40 mm birch multiplex | 750 mm | 1500 mm

Product number 1002909

## Product description

Sturdy base frame with sheet steel cladding Powder-coated in light grey RAI 7035. The manual height adjustment allows a flexible working posture adapted to the respective user. The work table is supplied pre-assembled in individual segments for complete assembly.

## **Product properties**

Part typeManual work tablesTable seriesBasic LineTable centrepiecewith Table centrepieceStroke430 mmFrame height680 mm - 1110 mmTable designWith table topLoad capacity400 KgHeight adjustmentmanual