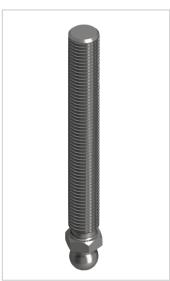

## Threaded Rod for Swivel Feet VA M16x125, stainless

**Product number** ZB-3191 **Weight** 0.19kg

## **Product description**

The combination of a threaded rod and a swivel foot plate gives a complete adjustable foot. Leveling feet serve as any type stepless height and level adjustment of modules and racks. The tilt of the plate is variable. Optionally, a rubber insert can be installed.

## **Product properties**

Compatible with Bosch

Part type levelling feet Length 125 mm

**Series** Series 60-10, Series 45-10, Series 50-10, Series 40-10, Series 30 8, Series 20-6

**Execution** stainless steel

Thread M16