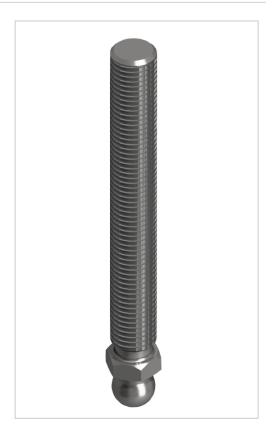

## Threaded Rod for Swivel Feet VA M16x125, stainless

**Product number** ZB-3191 **Weight** 0.19kg

## **Product description**

The combination of a threaded rod and a swivel foot plate gives a complete adjustable foot. Leveling feet serve as any type stepless height and level adjustment of modules and racks. The tilt of the plate is variable. Optionally, a rubber insert can be installed.

## **Product properties**

Compatible with Bosch

Part type levelling feet Length 125 mm

**Series** Series 60-10, Series 45-10, Series 50-10, Series 40-10, Series 30 8, Series 20-6

**Execution** stainless steel

Thread M16