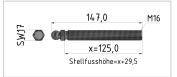

## Threaded Rod for Swivel Feet VA M16x125, stainless

**Product number** ZB-3191 **Weight** 0.19kg

## **Product properties**

Compatible with Bosch

Part type levelling feet Length 125 mm

**Series** Series 60-10, Series 45-10, Series 50-10, Series 40-10, Series 30 8, Series 20-6

**Execution** stainless steel

Thread M16