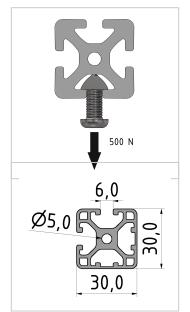

## **Product properties**

Material Al Mg Si 0.5 F25, artificially aged

**Anodised** E6EV1 10-15 μm silver

TolerancesEN 12020-2NutauszugskraftF=500 NBreite Profil30 mmHöhe Profil30 mmSeriesSeries 6Delivery unitRodsContourSquareProfile length6000 mm bar