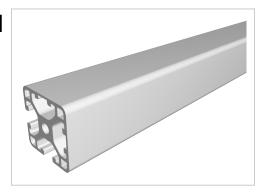

## Profile 6 30x30 2N90 light, natural

Product number PI-3120 SN6000

Weight 5.76kg Length 6000mm

## Product description

The profiles 6 light with closed grooves are suitable for weight-optimised assemblies of all kinds. With the closed groove side, visually appealing and low-maintenance constructions can be realised. The grooves and the core holes of the profiles 6 are designed for M6 screws.

Execution light
Size 30x30 mm
Colour natural

**Groove shape** 2 sides closed 90°