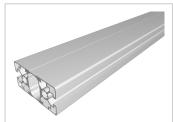

## Profile 45x90 2N 180° light natural-10

**Product number** PB-1260 SZ **Weight** 3.31kg

## Product description

The profiles in pitch 45 with groove 10 are suitable for assemblies of all kinds. Due to the different profile geometries, the material requirements can be adapted to the application. The grooves are designed for M8 screws.

## **Product properties**

Compatible with Bosch Nutauszugskraft F=7.000 N **Breite Profil** 90 mm Höhe Profil 45 mm **Series Series 45-10 Profile length** Cut length **Delivery unit** Cuts **Execution** light

**Groove shape** 2 sides closed 180°

ContourRectangularColournaturalSize45x90 mm

Modular dimension Modular dimension 45