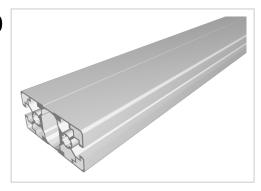

## Profile 45x90 2N 180° light natural-10

**Product number** PB-1260 SZ **Weight** 3.31kg

## Product description

The profiles in pitch 45 with groove 10 are suitable for assemblies of all kinds. Due to the different profile geometries, the material requirements can be adapted to the application. The grooves are designed for M8 screws.