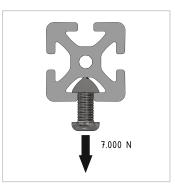

## **Product properties**

Compatible with Bosch Nutauszugskraft F=7.000 N **Breite Profil** 90 mm Höhe Profil 45 mm **Series Series 45-10 Profile length** Cut length **Delivery unit** Cuts **Execution** light