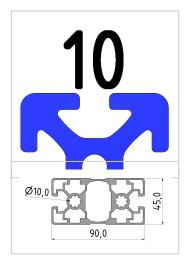

## Product description

The profiles in pitch 45 with groove 10 are suitable for assemblies of all kinds. Due to the different profile geometries, the material requirements can be adapted to the application. The grooves are designed for M8 screws.

## **Product properties**

Compatible with Bosch Nutauszugskraft F=7.000 N **Breite Profil** 90 mm Höhe Profil 45 mm **Series Series 45-10 Profile length** Cut length **Delivery unit** Cuts **Execution** light

**Groove shape** 2 sides closed 180°

ContourRectangularColournaturalSize45x90 mm

Modular dimension Modular dimension 45