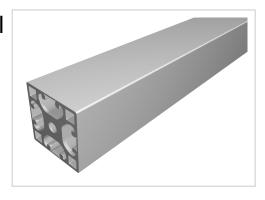

## Profile X 8 40x40 4NO light, natural

**Product number** PI-6100 SZ **Weight** 1.844kg

## Product description

The profiles of the Z8 series are weight-optimised profiles in cross-sections of 40x40, 40x80 and 80x80. The profile grooves are freely accessible or hidden under a flush smooth outer surface. If necessary, the cover can be easily opened and removed for the shoring of connecting elements or for the attachment of accessories. The sharp-edged geometry of the profile outer edge results in a level transition in the profile joint. The grooves and the core holes of the Z8 profiles are designed for M8 screws.

Funktionsintegration einfache Nutöffnung (NO)

Execution X, light
Profile length Cut length
Series Series 8
Contour Square
Delivery unit Cuts
Size 40x40 mm
Groove shape 4 sides closed

Colour natural