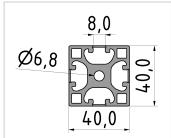

## Profile X 8 40x40 4NO light, natural

**Product number** PI-6100 SZ **Weight** 1.844kg

## Product description

The profiles of the Z8 series are weight-optimised profiles in cross-sections of 40x40, 40x80 and 80x80. The profile grooves are freely accessible or hidden under a flush smooth outer surface. If necessary, the cover can be easily opened and removed for the shoring of connecting elements or for the attachment of accessories. The sharp-edged geometry of the profile outer edge results in a level transition in the profile joint. The grooves and the core holes of the Z8 profiles are designed for M8 screws.

Funktionsintegration einfache Nutöffnung (NO)

Execution X, light
Profile length Cut length
Series Series 8
Contour Square
Delivery unit Cuts
Size 40x40 mm
Groove shape 4 sides closed

Colour natural