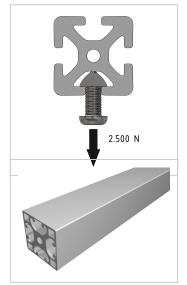

## **Product properties**

Material Al Mg Si 0.5 F25, artificially aged

**Anodised** E6EV1 10-15 μm silver

Tolerances EN 12020-2

Compatible withitemNutauszugskraftF=2.500 NBreite Profil40 mmHöhe Profil40 mm