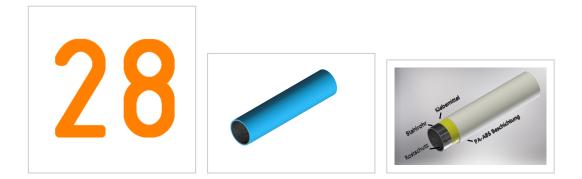

## **Product description**

The M-tube with a wall thickness of 1 mm is used in conjunction with our connectors to build specific solutions such as workstations, transport trolleys, shelving systems. Due to the 2 mm wall thickness, stability has a name. With this stable wall you can solve even the most difficult problems in your production... Our M-tubes are characterised by quality and stability. The following features are due to the structure of the M-pipe. Inner coating as corrosion protection. Stable steel core. Full-surface adhesive layer. Full-surface synthetic resin layer.

This quality in the pipe structure leads to the positive properties such as Heat resistance 100°C. Cold resistance -20°C. Highly resistant to oil and chemicals.