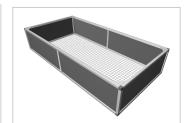

## Raised bed aluline 200 x 100 cm | anthracite similar to RAL 9017 | 39 cm

Product number 1012466 Weight 40kg

## Product description

Our aluminium raised bed - convenient, clever, high quality and maintenance-free. modern and smart design meets your demands

- 25 years of experience
- · no foil necessary on the inside
- 30 x 30 mm anodised aluminium profiles
- · weatherproof HPL panels in professional quality
- simple assembly system, quickly installed
- · perfect for the demanding garden
- · ergonomic working posture
- 30 x 30 mm anodised aluminium profiles
- · never paint again

## **Product properties**

**Length** 200 cm **Wide** 100 cm