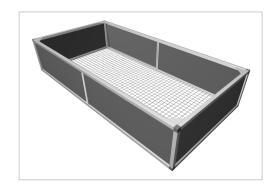

## Raised bed aluline 200 x 100 cm | anthracite similar to RAL 9017 | 39 cm

Product number 1012466 Weight 40kg

## Product description

Our aluminium raised bed - convenient, clever, high quality and maintenance-free. modern and smart design meets your demands

- 25 years of experience
- · no foil necessary on the inside
- 30 x 30 mm anodised aluminium profiles
- · weatherproof HPL panels in professional quality
- simple assembly system, quickly installed
- · perfect for the demanding garden
- · ergonomic working posture
- 30 x 30 mm anodised aluminium profiles
- · never paint again

## **Product properties**

**Length** 200 cm **Wide** 100 cm