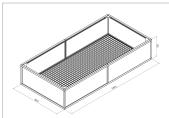

## Raised bed aluline 200 x 100 cm | anthracite similar to RAL 9017 | 39 cm

Product number 1012466 Weight 40kg

## Product description

Our aluminium raised bed - convenient, clever, high quality and maintenance-free. modern and smart design meets your demands

- 25 years of experience
- · no foil necessary on the inside
- 30 x 30 mm anodised aluminium profiles
- · weatherproof HPL panels in professional quality
- simple assembly system, quickly installed
- · perfect for the demanding garden
- · ergonomic working posture
- 30 x 30 mm anodised aluminium profiles
- · never paint again

## **Product properties**

**Length** 200 cm **Wide** 100 cm